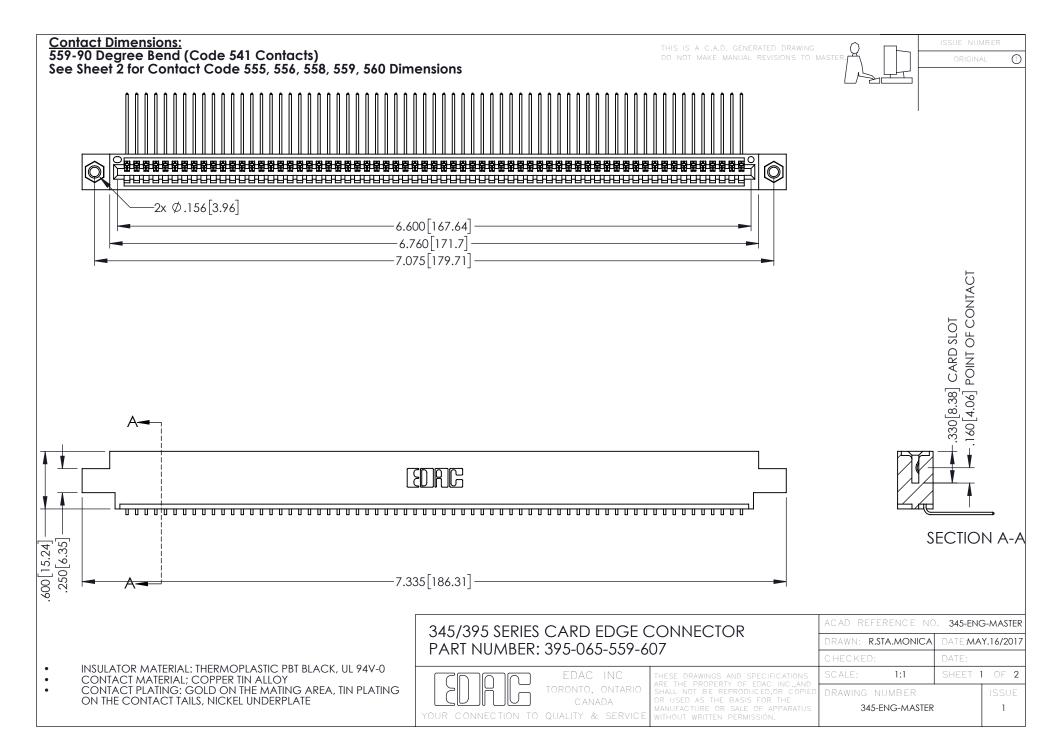

345/395 SERIES CARD EDGE CONNECTOR CONTACT CODE 555,556,558,559,560 DIMENSIONS

YOUR CONNECTION TO QUALITY & SERVICE

ACAD REFERENCE NO. 345-ENG-MASTER DATE:MAY.16/2017 DRAWN: R.STA.MONICA 1:1 SHEET 2 OF 2 345-ENG-MASTER