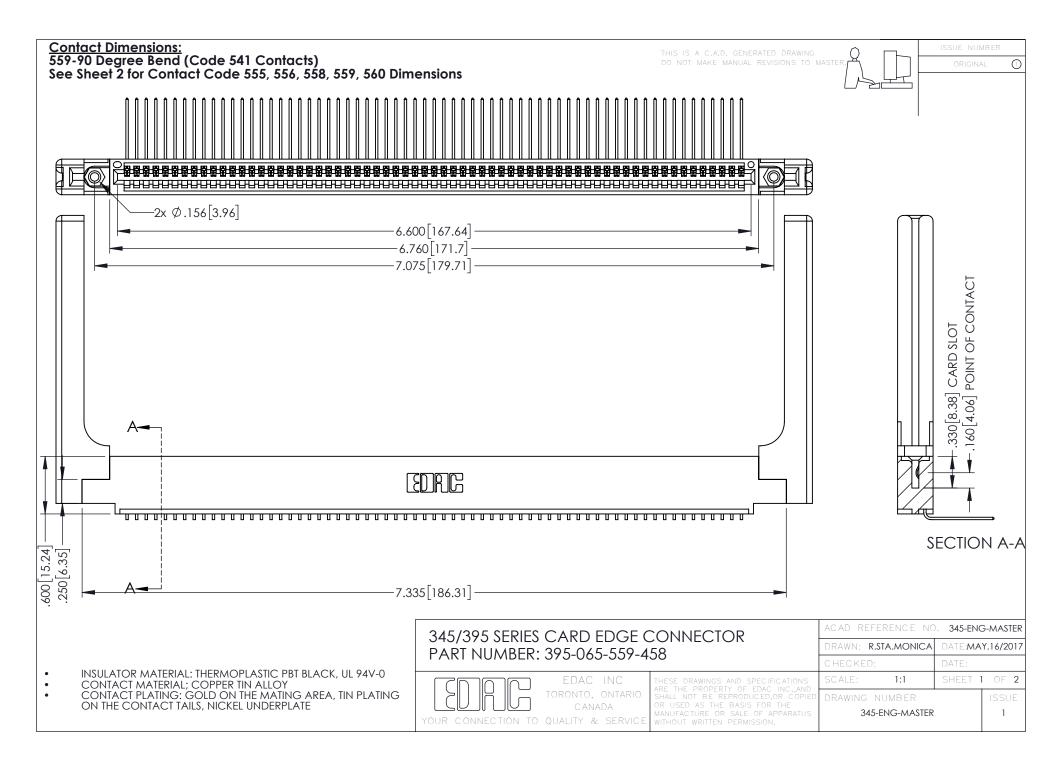

345/395 SERIES CARD EDGE CONNECTOR CONTACT CODE 555,556,558,559,560 DIMENSIONS

YOUR CONNECTION TO QUALITY & SERVICE

ACAD REFERENCE NO. 345-ENG-MASTER DATE:MAY.16/2017 DRAWN: R.STA.MONICA 1:1 SHEET 2 OF 2 345-ENG-MASTER