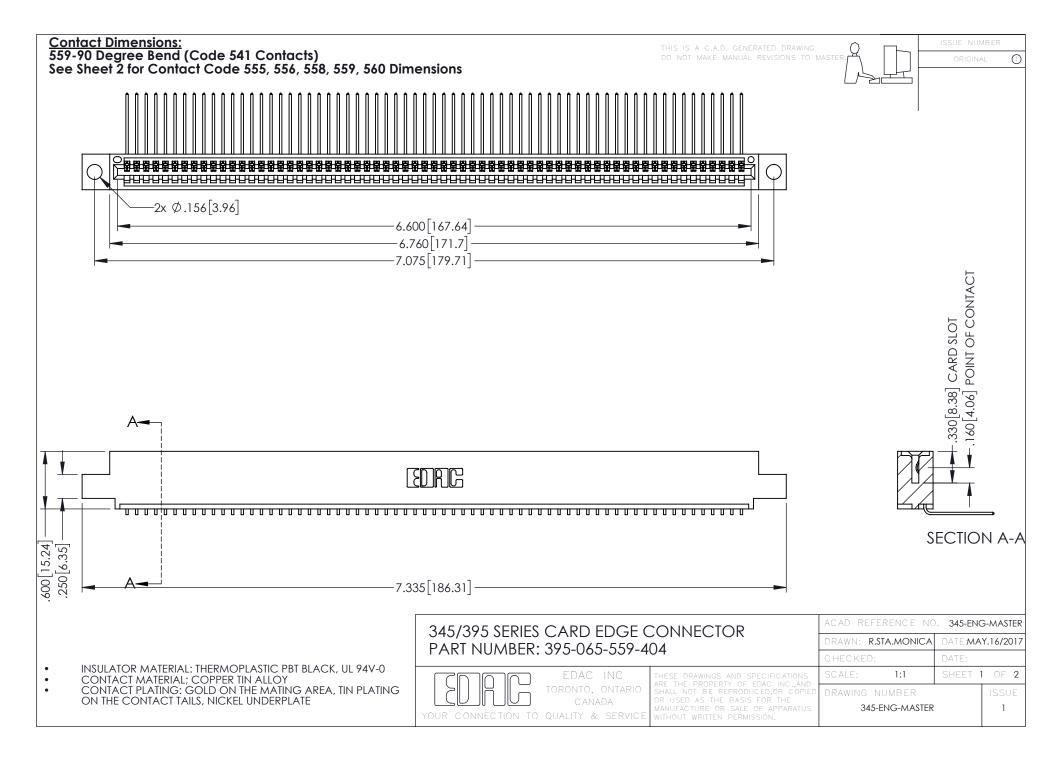

**Contact Code 558** 

Contact Code 559

Contact Code 560

INSULATOR MATERIAL: THERMOPLASTIC POLYESTER, UL 94V-0

DAP MATERIAL AVAILABLE UPON REQUEST

CONTACT MATERIAL; COPPER ALLOY CONTACT PLATING: GOLD ON THE MATING AREA, TIN PLATING ON THE CONTACT TAILS, NICKEL UNDERPLATE

345/395 SERIES CARD EDGE CONNECTOR CONTACT CODE 555,556,558,559,560 DIMENSIONS

YOUR CONNECTION TO QUALITY & SERVICE

ACAD REFERENCE NO. 345-ENG-MASTER DATE:MAY.16/2017 DRAWN: R.STA.MONICA 1:1 SHEET 2 OF 2 345-ENG-MASTER