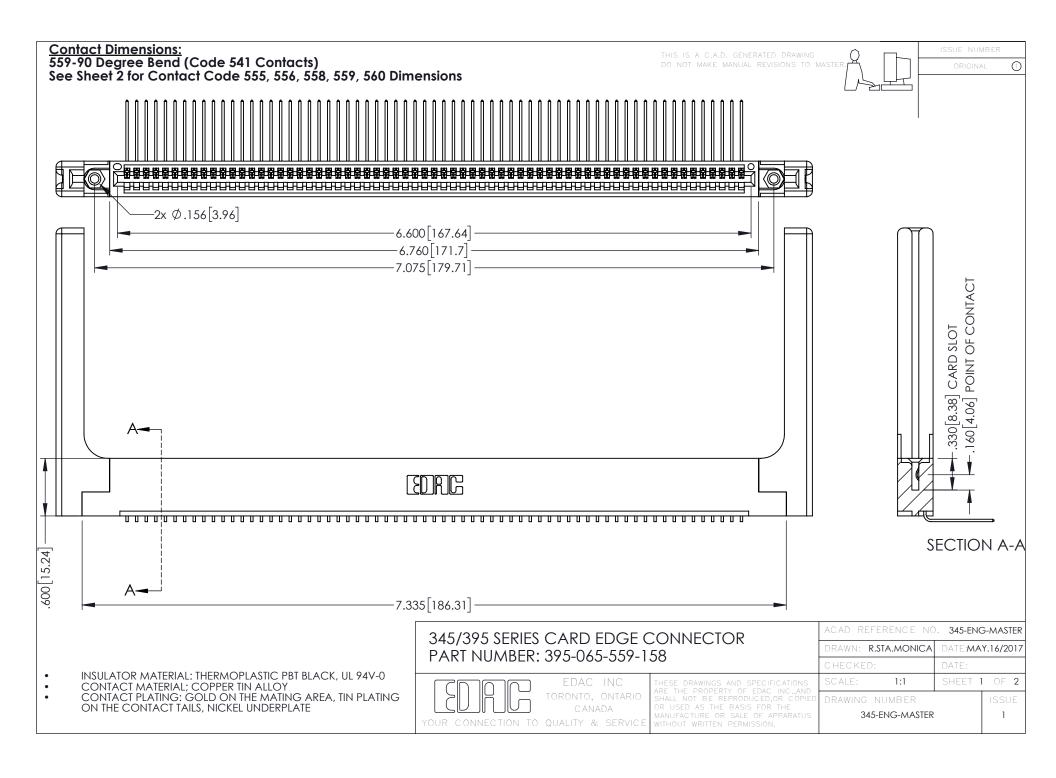

345/395 SERIES CARD EDGE CONNECTOR CONTACT CODE 555,556,558,559,560 DIMENSIONS

YOUR CONNECTION TO QUALITY & SERVICE

ACAD REFERENCE NO. 345-ENG-MASTER DATE:MAY.16/2017 DRAWN: R.STA.MONICA 1:1 SHEET 2 OF 2 345-ENG-MASTER