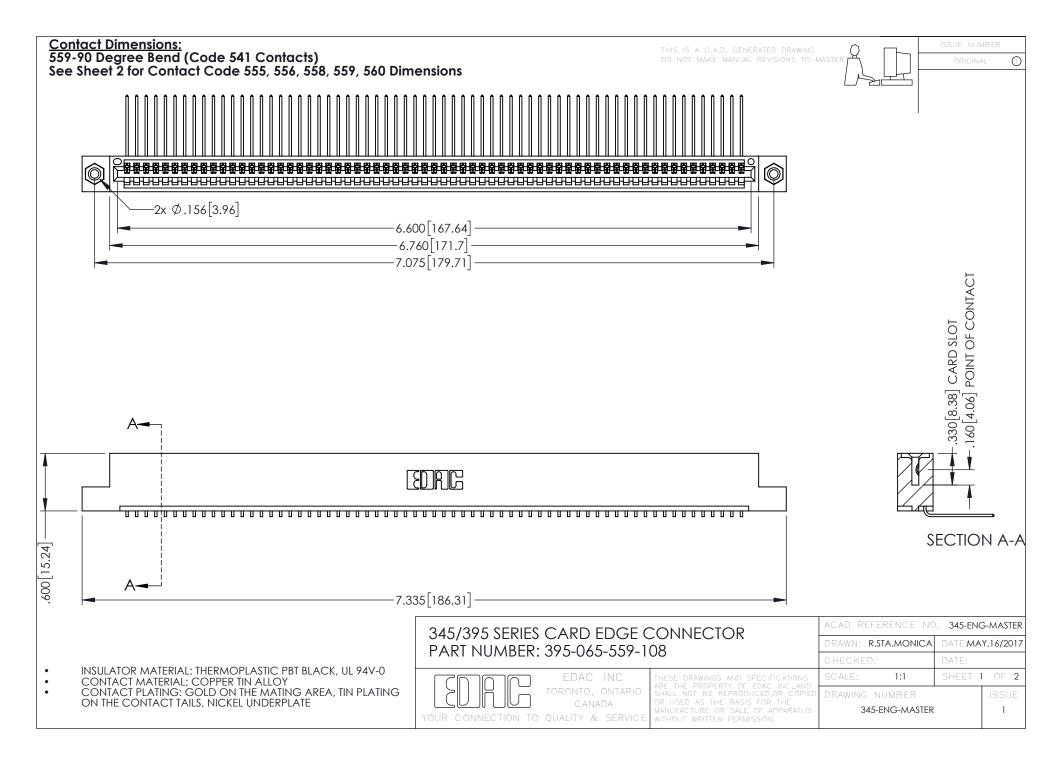

345/395 SERIES CARD EDGE CONNECTOR CONTACT CODE 555,556,558,559,560 DIMENSIONS

YOUR CONNECTION TO QUALITY & SERVICE

ACAD REFERENCE NO. 345-ENG-MASTER DATE:MAY.16/2017 DRAWN: R.STA.MONICA 1:1 SHEET 2 OF 2 345-ENG-MASTER