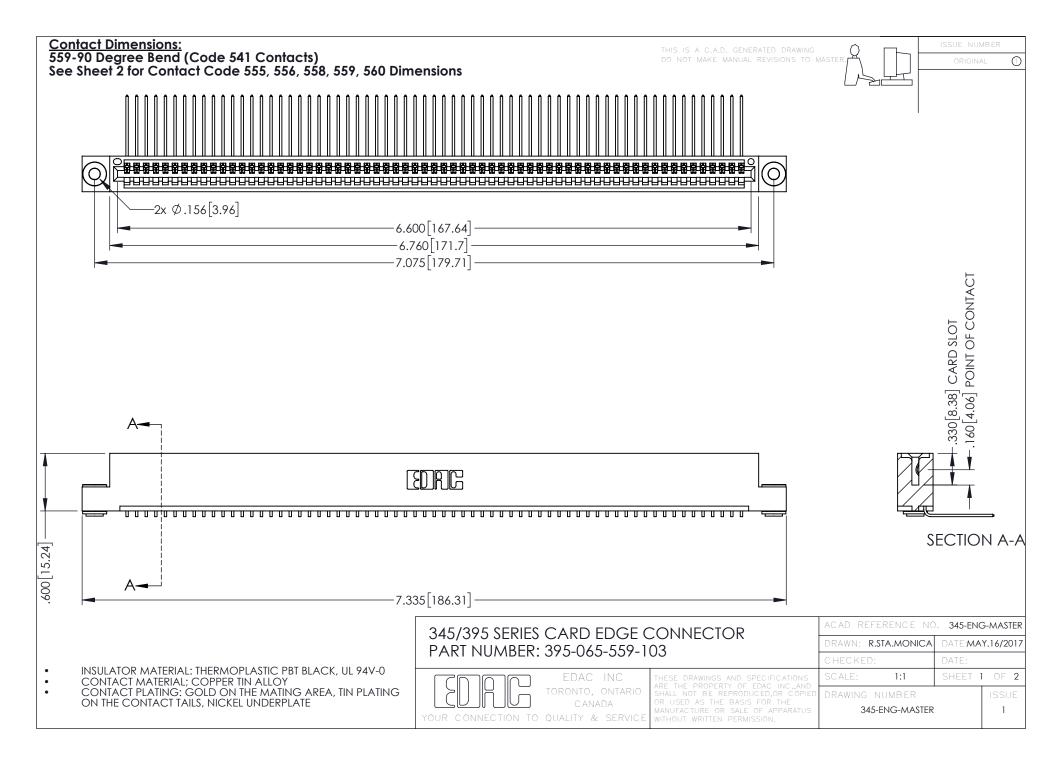

345/395 SERIES CARD EDGE CONNECTOR CONTACT CODE 555,556,558,559,560 DIMENSIONS

YOUR CONNECTION TO QUALITY & SERVICE

ACAD REFERENCE NO. 345-ENG-MASTER DATE:MAY.16/2017 DRAWN: R.STA.MONICA 1:1 SHEET 2 OF 2 345-ENG-MASTER