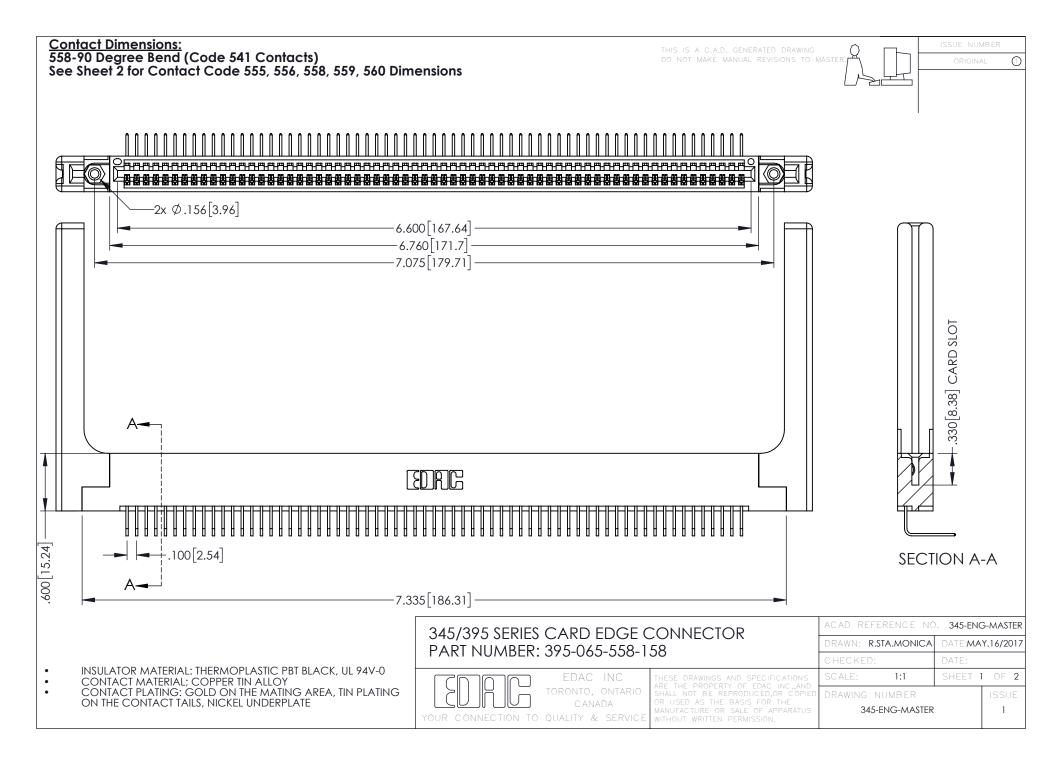

**Contact Code 558** 

Contact Code 559

Contact Code 560

INSULATOR MATERIAL: THERMOPLASTIC POLYESTER, UL 94V-0

DAP MATERIAL AVAILABLE UPON REQUEST

CONTACT MATERIAL; COPPER ALLOY CONTACT PLATING: GOLD ON THE MATING AREA, TIN PLATING ON THE CONTACT TAILS, NICKEL UNDERPLATE

345/395 SERIES CARD EDGE CONNECTOR CONTACT CODE 555,556,558,559,560 DIMENSIONS

YOUR CONNECTION TO QUALITY & SERVICE

ACAD REFERENCE NO. 345-ENG-MASTER DATE:MAY.16/2017 DRAWN: R.STA.MONICA 1:1 SHEET 2 OF 2

345-ENG-MASTER

## **Mouser Electronics**

**Authorized Distributor** 

Click to View Pricing, Inventory, Delivery & Lifecycle Information:

EDAC:

395-065-558-158