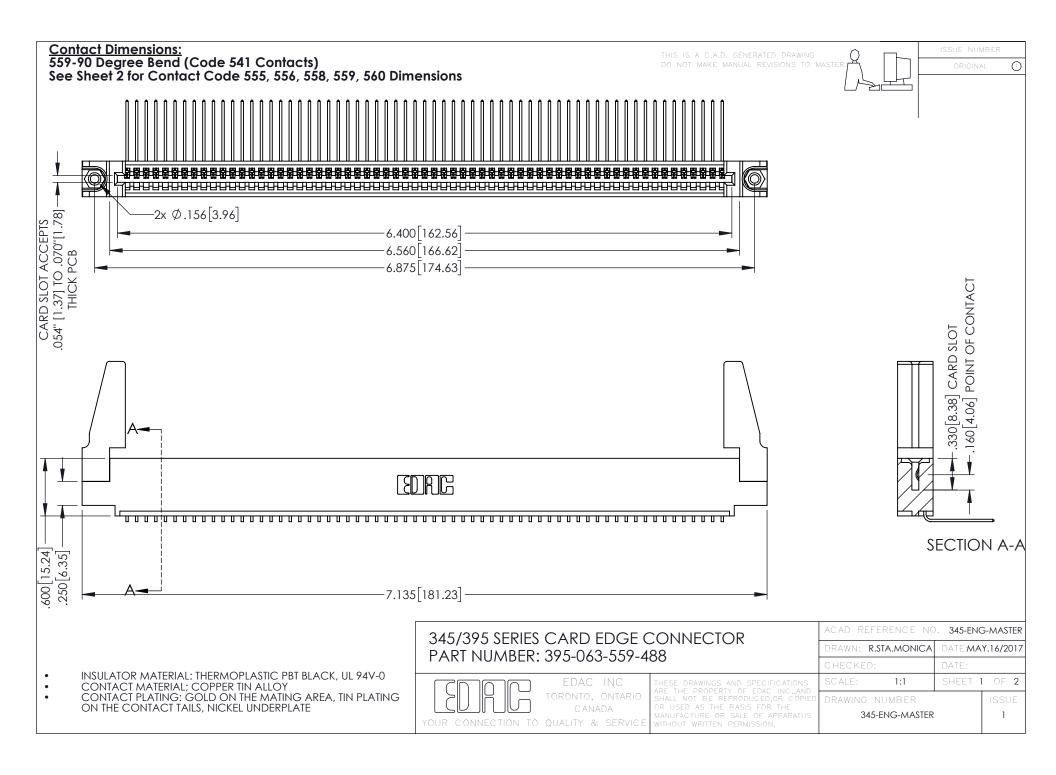

## 345/395 SERIES CARD EDGE CONNECTOR CONTACT CODE 555,556,558,559,560 DIMENSIONS

YOUR CONNECTION TO QUALITY & SERVICE

|   | ACAD REFERENCE NO. 345-ENG-MASTER |                  |
|---|-----------------------------------|------------------|
|   | DRAWN: R.STA.MONICA               | DATE:MAY.16/2017 |
|   | CHECKED:                          | DATE:            |
|   | SCALE: 1:1                        | SHEET 2 OF 2     |
| D | DRAWING NUMBER                    | ISSUE            |