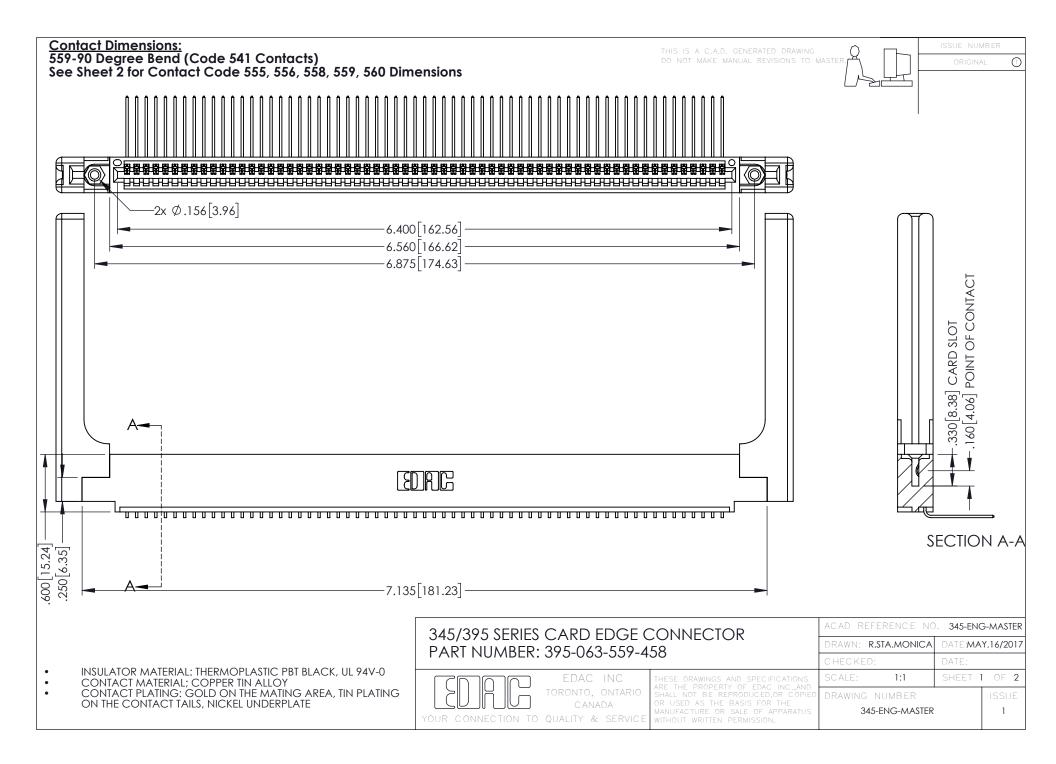

#### **Contact Code 558**

### Contact Code 559

#### **Contact Code 560**

INSULATOR MATERIAL: THERMOPLASTIC POLYESTER, UL 94V-0 DAP MATERIAL AVAILABLE UPON REQUEST

CONTACT MATERIAL; COPPER ALLOY CONTACT PLATING: GOLD ON THE MATING AREA, TIN PLATING ON THE CONTACT TAILS, NICKEL UNDERPLATE

## 345/395 SERIES CARD EDGE CONNECTOR CONTACT CODE 555,556,558,559,560 DIMENSIONS

YOUR CONNECTION TO QUALITY & SERVICE

|   | ACAD REFERENCE NO. 345-ENG-MASTER |                  |
|---|-----------------------------------|------------------|
|   | DRAWN: R.STA.MONICA               | DATE:MAY.16/2017 |
|   | CHECKED:                          | DATE:            |
|   | SCALE: 1:1                        | SHEET 2 OF 2     |
| D | DRAWING NUMBER                    | ISSUE            |

345-ENG-M