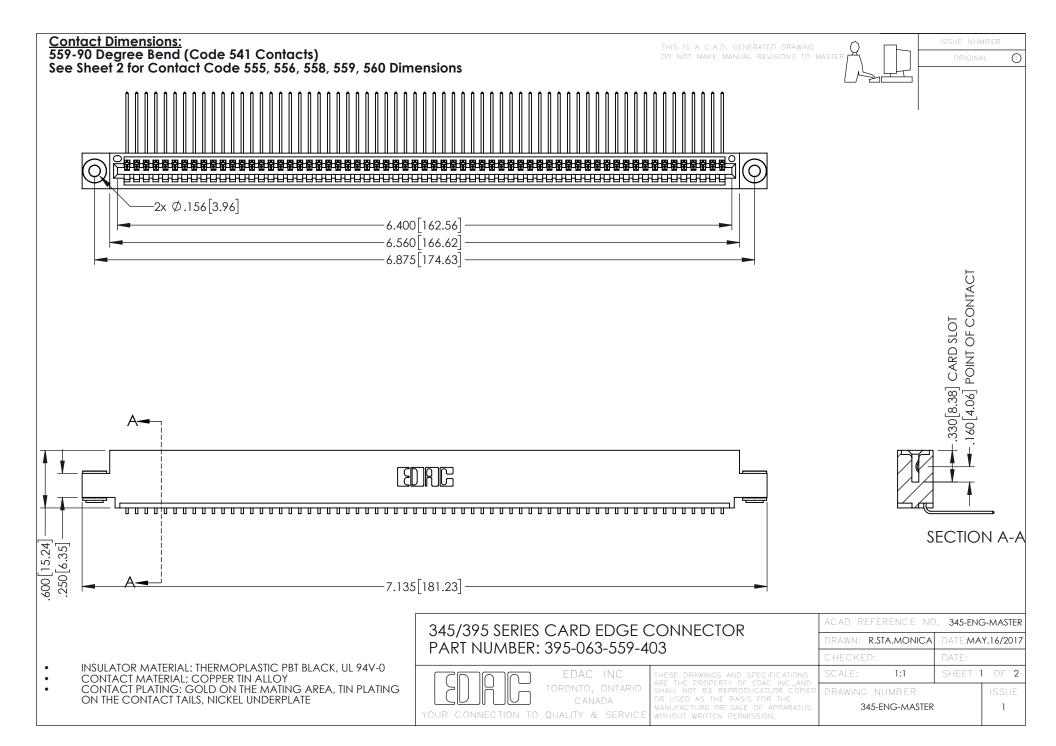

## 345/395 SERIES CARD EDGE CONNECTOR CONTACT CODE 555,556,558,559,560 DIMENSIONS

YOUR CONNECTION TO QUALITY & SERVICE

|   | ACAD REFERENCE NO. 345-ENG-MASTER |                  |
|---|-----------------------------------|------------------|
|   | DRAWN: R.STA.MONICA               | DATE:MAY.16/2017 |
|   | CHECKED:                          | DATE:            |
|   | SCALE: 1:1                        | SHEET 2 OF 2     |
| D | DRAWING NUMBER                    | ISSUE            |