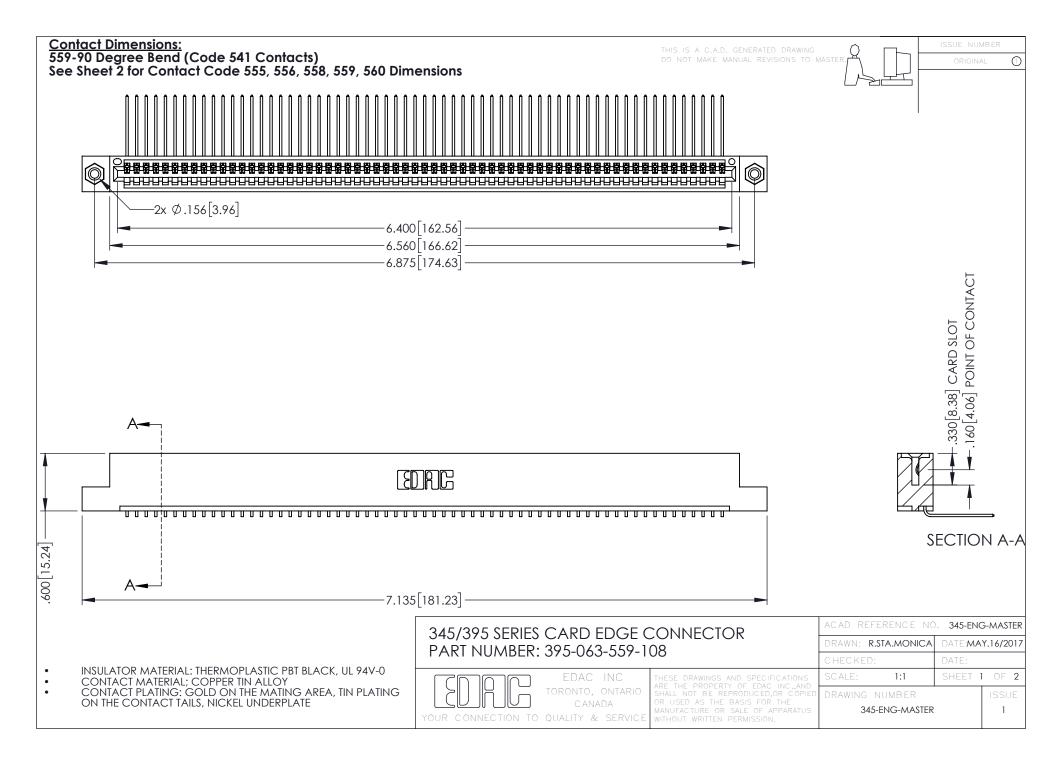

## 345/395 SERIES CARD EDGE CONNECTOR CONTACT CODE 555,556,558,559,560 DIMENSIONS

YOUR CONNECTION TO QUALITY & SERVICE

|   | ACAD REFERENCE NO. 345-ENG-MASTER |                  |
|---|-----------------------------------|------------------|
|   | DRAWN: R.STA.MONICA               | DATE:MAY.16/2017 |
|   | CHECKED:                          | DATE:            |
|   | SCALE: 1:1                        | SHEET 2 OF 2     |
| D | DRAWING NUMBER                    | ISSUE            |