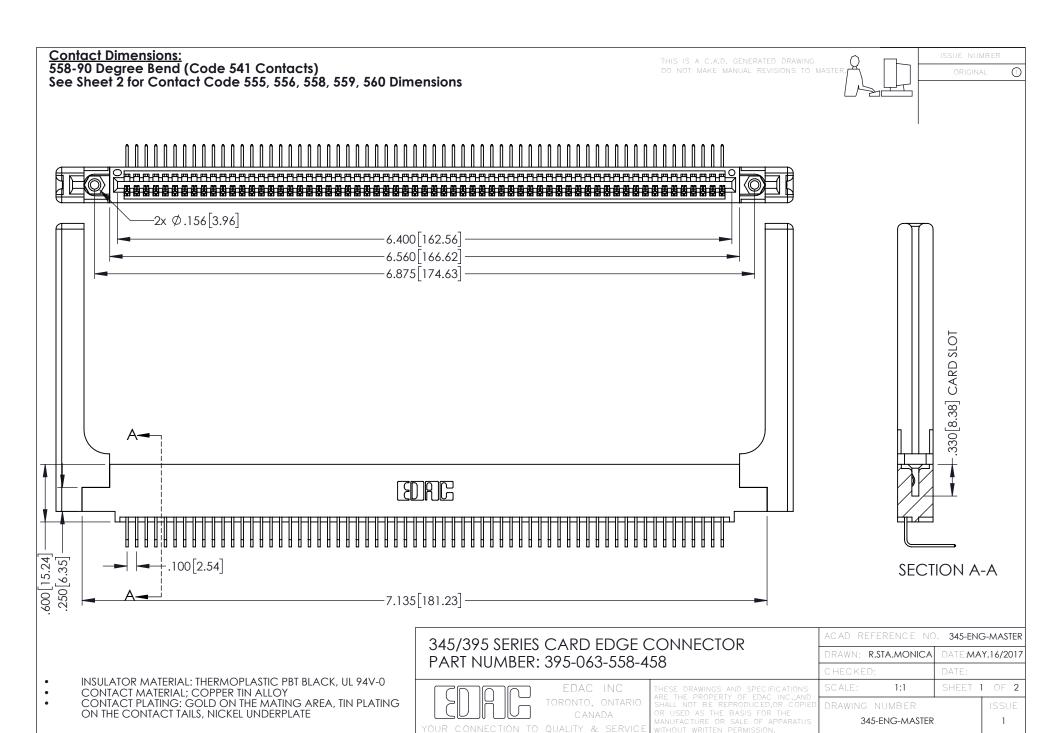

345/395 SERIES CARD EDGE CONNECTOR CONTACT CODE 555,556,558,559,560 DIMENSIONS

YOUR CONNECTION TO QUALITY & SERVICE

ACAD REFERENCE NO. 345-ENG-MASTER DATE:MAY.16/2017 DRAWN: R.STA.MONICA 1:1 SHEET 2 OF 2

345-ENG-MASTER