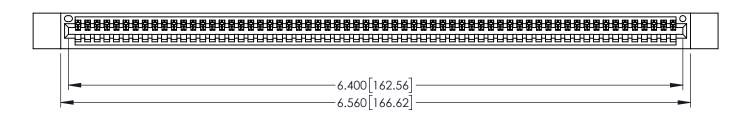

YOUR CONNECTION TO QUALITY & SERVICE

| ACAD REFERENCE NO   | . 345-ENG-MASTER |
|---------------------|------------------|
| DRAWN: R.STA.MONICA | DATE:MAY.16/2017 |
| CHECKED:            | DATE:            |
| SCALE: 1:1          | SHEET 1 OF 2     |
| DRAWING NUMBER      | ISSUE            |
| 0.45 51.40 1.4.0755 |                  |

345-ENG-MASTER