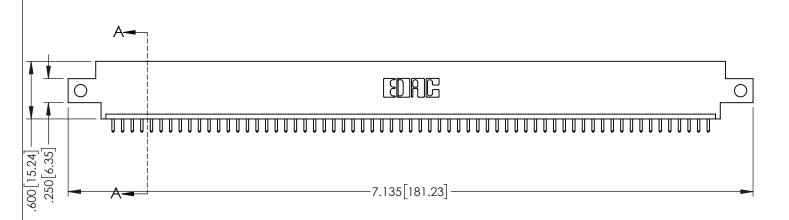

## 345/395 SERIES CARD EDGE CONNECTOR CONTACT CODE 555,556,558,559,560 DIMENSIONS

YOUR CONNECTION TO QUALITY & SERVICE

| ACAD REFERENCE NO. 345-ENG-M. |                     |                  |  |
|-------------------------------|---------------------|------------------|--|
|                               | DRAWN: R.STA.MONICA | DATE:MAY.16/2017 |  |
|                               | CHECKED:            | DATE:            |  |
|                               | SCALE: 1:1          | SHEET 2 OF 2     |  |
| D                             | DRAWING NUMBER      | ISSUE            |  |

345-ENG-MASTER