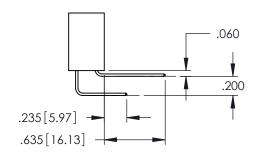

<u>Contact Dimensions:</u>
521-P.C. Tail .025 Sq.(0.64 Sq.) - Tail LG=.150(3.81)
.100 (2.54) Contact Spacing x .200 (5.08) Row Spacing

1

160[4.06] POINT OF CONTACT .330[8.38] CARD SLOT [3.81] SECTION A-A