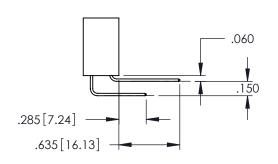

<u>Contact Dimensions:</u>
521-P.C. Tail .025 Sq.(0.64 Sq.) - Tail LG=.150(3.81)
.100 (2.54) Contact Spacing x .200 (5.08) Row Spacing

1

160[4.06] POINT OF CONTACT .330[8.38] CARD SLOT [3.81] SECTION A-A

INSULATOR MATERIAL: THERMOPLASTIC PBT BLACK, UL 94V-0

CONTACT MATERIAL; COPPER TIN ALLOY CONTACT PLATING: GOLD ON THE MATING AREA, TIN PLATING

ON THE CONTACT TAILS, NICKEL UNDERPLATE

| 345/395 SERIES CARD EDGE CONNECTO | )R |
|-----------------------------------|----|
| PART NUMBER: 395-063-521-612      |    |