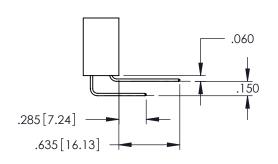

166.62 6.875 174.63 POINT OF CONTACT 330[8.38] CARD SLOT 160 4.06 EDRG [3.81] **SECTION A-A** 600 [15.24] -7.135[181.23] 345/395 SERIES CARD EDGE CONNECTOR

INSULATOR MATERIAL: THERMOPLASTIC PBT BLACK, UL 94V-0 CONTACT MATERIAL; COPPER TIN ALLOY

CONTACT PLATING: GOLD ON THE MATING AREA, TIN PLATING ON THE CONTACT TAILS, NICKEL UNDERPLATE

PART NUMBER: 395-063-521-178



| ACAD REFERENCE NO. 345-ENG-MASTER |                  |  |
|-----------------------------------|------------------|--|
| DRAWN: R.STA.MONICA               | DATE:MAY.16/2017 |  |
| CHECKED:                          | DATE:            |  |
| SCALE: 1:1                        | SHEET 1 OF 2     |  |
| DRAWING NUMBER                    | ISSUE            |  |
| 345-ENG-MASTER                    | 1 1              |  |









#### **Contact Code 558**

### Contact Code 559

#### **Contact Code 560**

INSULATOR MATERIAL: THERMOPLASTIC POLYESTER, UL 94V-0 DAP MATERIAL AVAILABLE UPON REQUEST

CONTACT MATERIAL; COPPER ALLOY CONTACT PLATING: GOLD ON THE MATING AREA, TIN PLATING ON THE CONTACT TAILS, NICKEL UNDERPLATE

## 345/395 SERIES CARD EDGE CONNECTOR CONTACT CODE 555,556,558,559,560 DIMENSIONS

YOUR CONNECTION TO QUALITY & SERVICE

|   | ACAD REFERENCE NO. 345-ENG-MASTER |                  |  |
|---|-----------------------------------|------------------|--|
|   | DRAWN: R.STA.MONICA               | DATE:MAY.16/2017 |  |
|   | CHECKED:                          | DATE:            |  |
|   | SCALE: 1:1                        | SHEET 2 OF 2     |  |
| D | DRAWING NUMBER                    | ISSUE            |