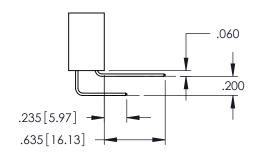

60 166.62 6.875 174.63 POINT OF CONTACT 330[8.38] CARD SLOT 160 4.06 EDRG [3.81] **SECTION A-A** 600 [15.24] -7.135[181.23] 345/395 SERIES CARD EDGE CONNECTOR

INSULATOR MATERIAL: THERMOPLASTIC PBT BLACK, UL 94V-0 CONTACT MATERIAL; COPPER TIN ALLOY

CONTACT PLATING: GOLD ON THE MATING AREA, TIN PLATING ON THE CONTACT TAILS, NICKEL UNDERPLATE

PART NUMBER: 395-063-521-178



| ACAD REFERENCE NO. 345-ENG-MASTER |                  |  |
|-----------------------------------|------------------|--|
| DRAWN: R.STA.MONICA               | DATE:MAY.16/2017 |  |
| CHECKED:                          | DATE:            |  |
| SCALE: 1:1                        | SHEET 1 OF 2     |  |
| DRAWING NUMBER                    | ISSUE            |  |
| 345-ENG-MASTER                    | 1 1              |  |









#### **Contact Code 558**

### Contact Code 559

#### **Contact Code 560**

INSULATOR MATERIAL: THERMOPLASTIC POLYESTER, UL 94V-0 DAP MATERIAL AVAILABLE UPON REQUEST

CONTACT MATERIAL; COPPER ALLOY CONTACT PLATING: GOLD ON THE MATING AREA, TIN PLATING ON THE CONTACT TAILS, NICKEL UNDERPLATE

## 345/395 SERIES CARD EDGE CONNECTOR CONTACT CODE 555,556,558,559,560 DIMENSIONS

YOUR CONNECTION TO QUALITY & SERVICE

|   | ACAD REFERENCE NO. 345-ENG-MASTER |                  |  |
|---|-----------------------------------|------------------|--|
|   | DRAWN: R.STA.MONICA               | DATE:MAY.16/2017 |  |
|   | CHECKED:                          | DATE:            |  |
|   | SCALE: 1:1                        | SHEET 2 OF 2     |  |
| D | DRAWING NUMBER                    | ISSUE            |