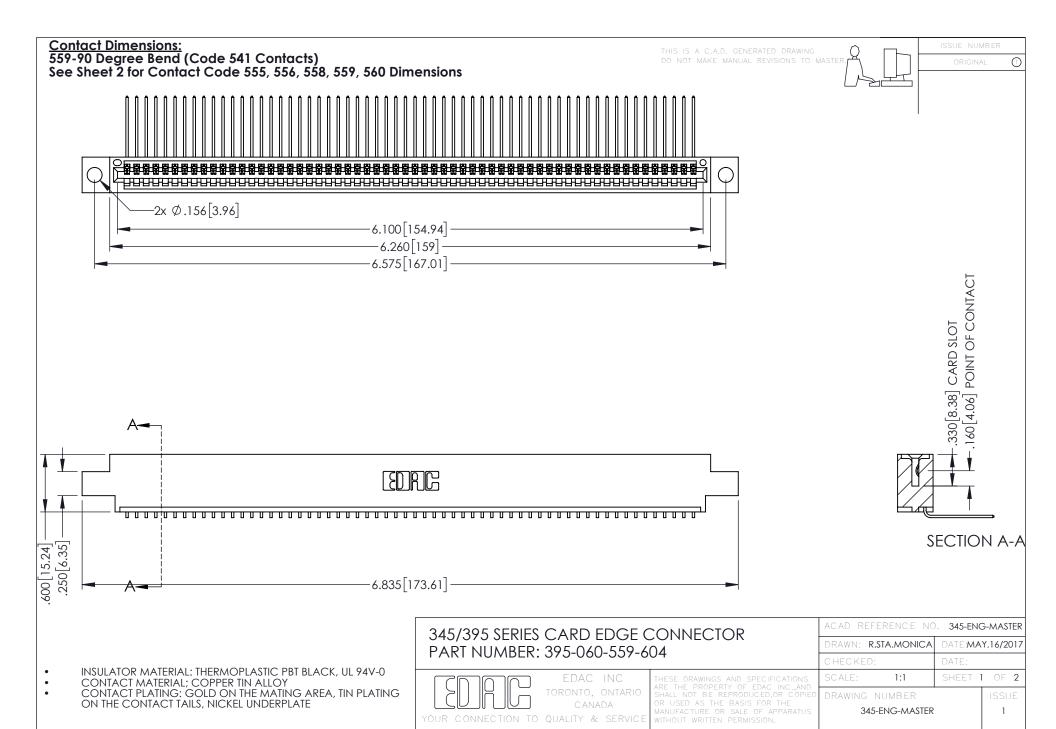

**Contact Code 558** 

Contact Code 559

Contact Code 560

INSULATOR MATERIAL: THERMOPLASTIC POLYESTER, UL 94V-0

DAP MATERIAL AVAILABLE UPON REQUEST

CONTACT MATERIAL; COPPER ALLOY CONTACT PLATING: GOLD ON THE MATING AREA, TIN PLATING ON THE CONTACT TAILS, NICKEL UNDERPLATE

345/395 SERIES CARD EDGE CONNECTOR CONTACT CODE 555,556,558,559,560 DIMENSIONS

YOUR CONNECTION TO QUALITY & SERVICE

ACAD REFERENCE NO. 345-ENG-MASTER DATE:MAY.16/2017 DRAWN: R.STA.MONICA 1:1 SHEET 2 OF 2

345-ENG-MASTER

## **Mouser Electronics**

**Authorized Distributor** 

Click to View Pricing, Inventory, Delivery & Lifecycle Information:

EDAC:

395-060-559-604