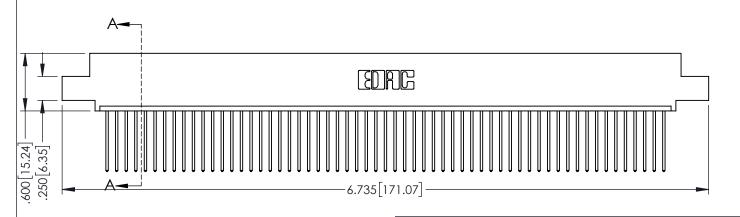

<u>Contact Dimensions:</u>
542-Wire Wrap .025 Sq.(0.64 Sq.) - Tail LG=.645(16.38)
.100 (2.54) Contact Spacing x .200 (5.08) Row Spacing

1

.160[4.06] POINT OF CONTACT .330[8.38] CARD SLOT [3.81] **SECTION A-A** 

INSULATOR MATERIAL: THERMOPLASTIC PBT BLACK, UL 94V-0

CONTACT MATERIAL; COPPER TIN ALLOY CONTACT PLATING: GOLD ON THE MATING AREA, TIN PLATING ON THE CONTACT TAILS, NICKEL UNDERPLATE

345/395 SERIES CARD EDGE CONNECTOR PART NUMBER: 395-059-542-407