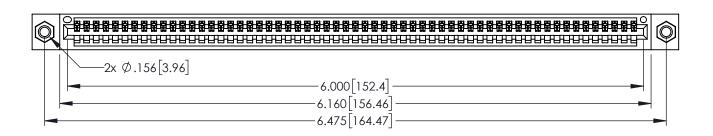

<u>Contact Dimensions:</u>
542-Wire Wrap .025 Sq.(0.64 Sq.) - Tail LG=.645(16.38)
.100 (2.54) Contact Spacing x .200 (5.08) Row Spacing

1

.160[4.06] POINT OF CONTACT .330[8.38] CARD SLOT [3.81] **SECTION A-A** 

INSULATOR MATERIAL: THERMOPLASTIC PBT BLACK, UL 94V-0

CONTACT MATERIAL; COPPER TIN ALLOY CONTACT PLATING: GOLD ON THE MATING AREA, TIN PLATING ON THE CONTACT TAILS, NICKEL UNDERPLATE

345/395 SERIES CARD EDGE CONNECTOR PART NUMBER: 395-059-542-407