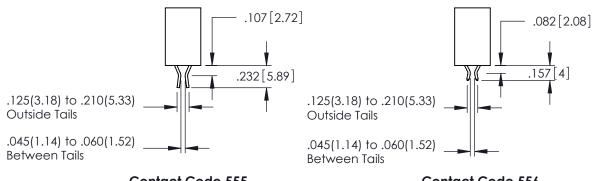

**Contact Code 555** 

**Contact Code 556** 

.152[3.86] .362 [9.19] .125(3.18) to .210(5.33) **Outside Tails** .045(1.14) to .060(1.52) Between Tails

**Contact Code 558** 

Contact Code 559

Contact Code 560

- INSULATOR MATERIAL: THERMOPLASTIC POLYESTER, UL 94V-0 DAP MATERIAL AVAILABLE UPON REQUEST

CONTACT MATERIAL; COPPER ALLOY CONTACT PLATING: GOLD ON THE MATING AREA, TIN PLATING ON THE CONTACT TAILS, NICKEL UNDERPLATE

345/395 SERIES CARD EDGE CONNECTOR CONTACT CODE 555,556,558,559,560 DIMENSIONS