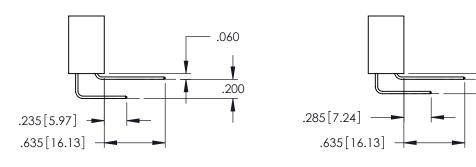

**Contact Code 555** 

**Contact Code 556** 

.152[3.86] .362 [9.19] .125(3.18) to .210(5.33) **Outside Tails** .045(1.14) to .060(1.52) Between Tails

**Contact Code 558** 

Contact Code 559

Contact Code 560

- INSULATOR MATERIAL: THERMOPLASTIC POLYESTER, UL 94V-0 DAP MATERIAL AVAILABLE UPON REQUEST