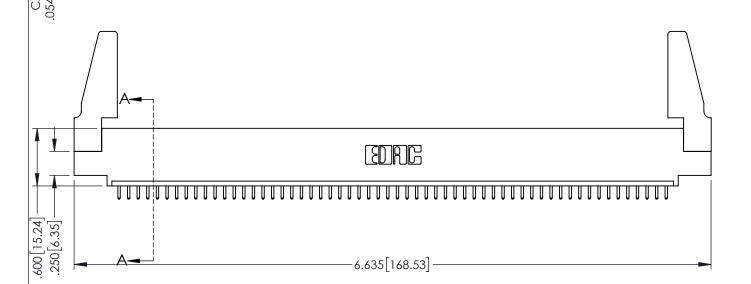

<u>Contact Dimensions:</u>
521-P.C. Tail .025 Sq.(0.64 Sq.) - Tail LG=.150(3.81)
.100 (2.54) Contact Spacing x .200 (5.08) Row Spacing

1

INSULATOR MATERIAL: THERMOPLASTIC PBT BLACK, UL 94V-0

CONTACT MATERIAL; COPPER TIN ALLOY CONTACT PLATING: GOLD ON THE MATING AREA, TIN PLATING ON THE CONTACT TAILS, NICKEL UNDERPLATE

345/395 SERIES CARD EDGE CONNECTOR CONTACT CODE 555,556,558,559,560 DIMENSIONS

YOUR CONNECTION TO QUALITY & SERVICE

|   | DRAWN: R.STA.MONICA | DATE:MAY.16/2017 |  |
|---|---------------------|------------------|--|
| • | CHECKED:            | DATE:            |  |
|   | SCALE: 1:1          | SHEET 2 OF 2     |  |
| D | DRAWING NUMBER      | ISSUE            |  |
|   | 345-ENG-MASTER      | 1                |  |