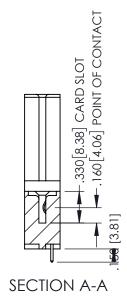

<u>Contact Dimensions:</u>
521-P.C. Tail .025 Sq.(0.64 Sq.) - Tail LG=.150(3.81)
.100 (2.54) Contact Spacing x .200 (5.08) Row Spacing

1

INSULATOR MATERIAL: THERMOPLASTIC PBT BLACK, UL 94V-0

CONTACT MATERIAL; COPPER TIN ALLOY CONTACT PLATING: GOLD ON THE MATING AREA, TIN PLATING ON THE CONTACT TAILS, NICKEL UNDERPLATE

**Contact Code 558** 

Contact Code 559

Contact Code 560

- INSULATOR MATERIAL: THERMOPLASTIC POLYESTER, UL 94V-0 DAP MATERIAL AVAILABLE UPON REQUEST

CONTACT MATERIAL; COPPER ALLOY CONTACT PLATING: GOLD ON THE MATING AREA, TIN PLATING ON THE CONTACT TAILS, NICKEL UNDERPLATE