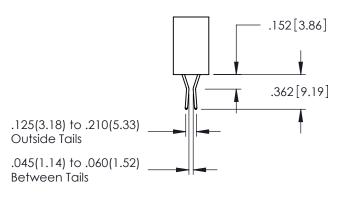

<u>Contact Dimensions:</u>
521-P.C. Tail .025 Sq.(0.64 Sq.) - Tail LG=.150(3.81)
.100 (2.54) Contact Spacing x .200 (5.08) Row Spacing

1

INSULATOR MATERIAL: THERMOPLASTIC PBT BLACK, UL 94V-0

CONTACT MATERIAL; COPPER TIN ALLOY CONTACT PLATING: GOLD ON THE MATING AREA, TIN PLATING ON THE CONTACT TAILS, NICKEL UNDERPLATE

| 345/395 SERIES CARD EDGE CONNECTOR |
|------------------------------------|
| PART NUMBER: 395-058-521-488       |

YOUR CONNECTION TO QUALITY & SERVICE

| 56                                                                  | CHECKED:  |
|---------------------------------------------------------------------|-----------|
| THESE DRAWINGS AND SPECIFICATIONS ARE THE PROPERTY OF EDAC INC.,AND | SCALE:    |
| SHALL NOT BE REPRODUCED,OR COPIED OR USED AS THE BASIS FOR THE      | DRAWING N |
| MANUFACTURE OR SALE OF APPARATUS                                    | 345-E     |
| WITHOUT WRITTEN PERMISSION.                                         |           |