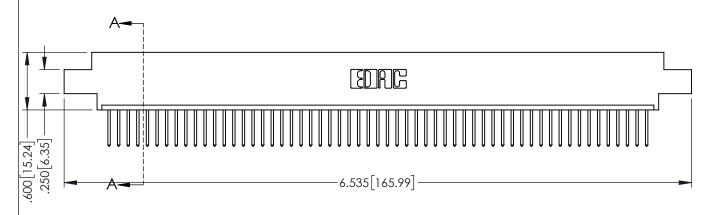

| 345/395 SERIES CARD EDGE CONNECTOR |
|------------------------------------|
| PART NUMBER: 395-057-523-608       |

EDAC INC TORONTO, ONTARIO CANADA

YOUR CONNECTION TO QUALITY & SERVICE WI

THESE DRAWINGS AND SPECIFICATIONS
ARE THE PROPERTY OF EDAC INC., AND
SHALL NOT BE REPRODUCED, OR COPIED
OR USED AS THE BASIS FOR THE
MANUFACTURE OR SALE OF APPARATUS
WITHOUT WRITTEN PERMISSION.

| ACAD REFERENCE NO. 345-ENG-MASTER |                  |  |
|-----------------------------------|------------------|--|
| DRAWN: R.STA.MONICA               | DATE:MAY.16/2017 |  |
| CHECKED:                          | DATE:            |  |
| SCALE: 1:1                        | SHEET 1 OF 2     |  |
| DRAWING NUMBER                    | ISSUE            |  |
| 345-ENG-MASTER                    | 1                |  |