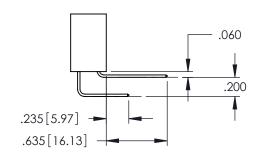

<u>Contact Dimensions:</u>
523-P.C. Tail .025 Sq.(0.64 Sq.) - Tail LG=.390(9.91)
.100 (2.54) Contact Spacing x .200 (5.08) Row Spacing

THIS IS A C.A.D. GENERATED DRAWING DO NOT MAKE MANUAL REVISIONS TO MASTI

ISSUE NUMBER

ORIGINAL

1

- INSULATOR MATERIAL: THERMOPLASTIC PBT BLACK, UL 94V-0
- CONTACT MATERIAL; COPPER TIN ALLOY
   CONTACT PLATING: GOLD ON THE MATING AREA, TIN PLATING ON THE CONTACT TAILS, NICKEL UNDERPLATE