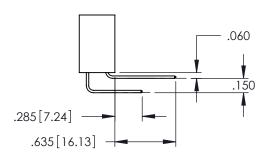

<u>Contact Dimensions:</u>
523-P.C. Tail .025 Sq.(0.64 Sq.) - Tail LG=.390(9.91)
.100 (2.54) Contact Spacing x .200 (5.08) Row Spacing

THIS IS A C.A.D. GENERATED DRAWING DO NOT MAKE MANUAL REVISIONS TO MASTI