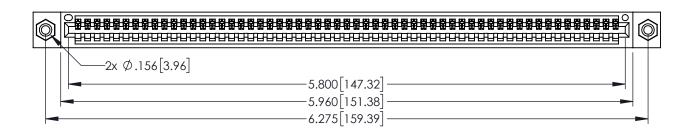

| 345/395 SERIES CARD EDGE CONNECTOR |
|------------------------------------|
| PART NUMBER: 395-057-523-608       |

EDAC INC TORONTO, ONTARIO CANADA

YOUR CONNECTION TO QUALITY & SERVICE WI

THESE DRAWINGS AND SPECIFICATIONS
ARE THE PROPERTY OF EDAC INC., AND
SHALL NOT BE REPRODUCED, OR COPIED
OR USED AS THE BASIS FOR THE
MANUFACTURE OR SALE OF APPARATUS
WITHOUT WRITTEN PERMISSION.

| ACAD REFERENCE NO. 345-ENG-MASTER |                  |  |
|-----------------------------------|------------------|--|
| DRAWN: R.STA.MONICA               | DATE:MAY.16/2017 |  |
| CHECKED:                          | DATE:            |  |
| SCALE: 1:1                        | SHEET 1 OF 2     |  |
| DRAWING NUMBER                    | ISSUE            |  |
| 345-ENG-MASTER                    | 1                |  |