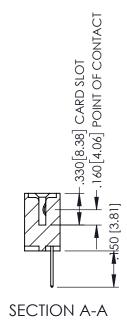

<u>Contact Dimensions:</u>
523-P.C. Tail .025 Sq.(0.64 Sq.) - Tail LG=.390(9.91)
.100 (2.54) Contact Spacing x .200 (5.08) Row Spacing

THIS IS A C.A.D. GENERATED DRAWING DO NOT MAKE MANUAL REVISIONS TO MASTI

ISSUE NUMBER

ORIGINAL

1

- INSULATOR MATERIAL: THERMOPLASTIC PBT BLACK, UL 94V-0
- CONTACT MATERIAL; COPPER TIN ALLOY
   CONTACT PLATING: GOLD ON THE MATING AREA, TIN PLATING ON THE CONTACT TAILS, NICKEL UNDERPLATE