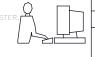

345/395 SERIES CARD EDGE CONNECTOR CONTACT CODE 555,556,558,559,560 DIMENSIONS

YOUR CONNECTION TO QUALITY & SERVICE

|   | DRAWN: R.STA.MONICA | DATE:MAY.16/2017 |
|---|---------------------|------------------|
|   | CHECKED:            | DATE:            |
|   | SCALE: 1:1          | SHEET 2 OF 2     |
| D | DRAWING NUMBER      | ISSUE            |
|   | 345-ENG-MASTER      | 1                |

**Contact Code 558** 

Contact Code 559

**Contact Code 560** 

- INSULATOR MATERIAL: THERMOPLASTIC POLYESTER, UL 94V-0 DAP MATERIAL AVAILABLE UPON REQUEST

CONTACT MATERIAL; COPPER ALLOY CONTACT PLATING: GOLD ON THE MATING AREA, TIN PLATING ON THE CONTACT TAILS, NICKEL UNDERPLATE