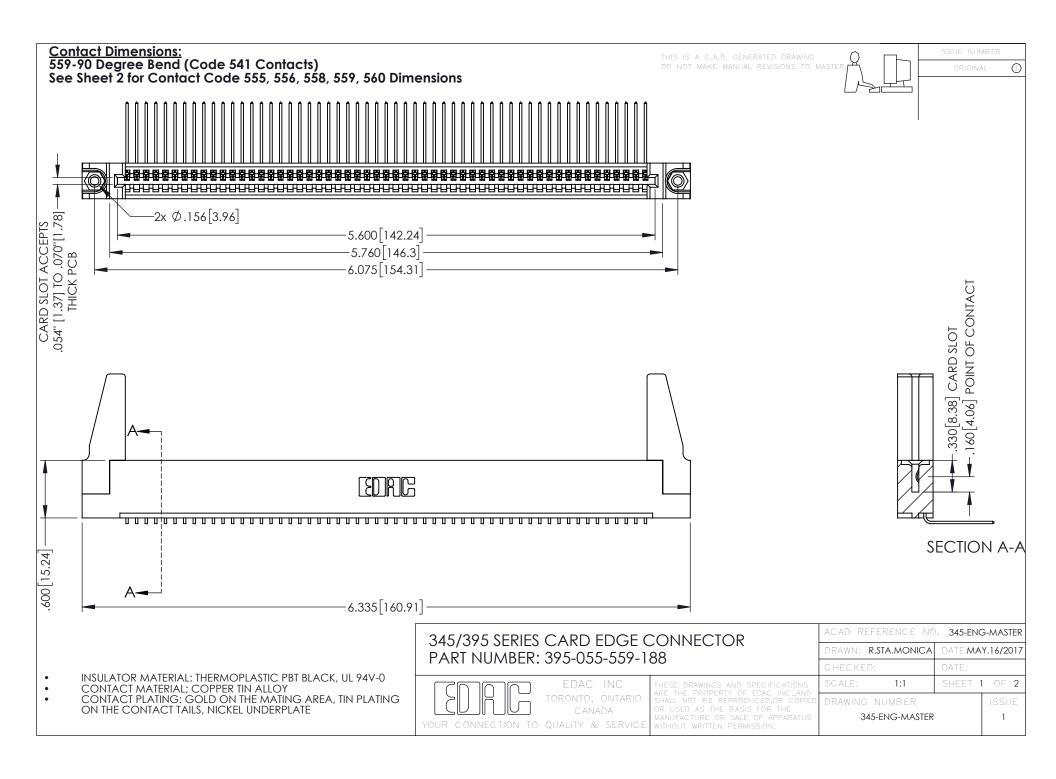

**Contact Code 558** 

Contact Code 559

Contact Code 560

INSULATOR MATERIAL: THERMOPLASTIC POLYESTER, UL 94V-0

DAP MATERIAL AVAILABLE UPON REQUEST

CONTACT MATERIAL; COPPER ALLOY CONTACT PLATING: GOLD ON THE MATING AREA, TIN PLATING ON THE CONTACT TAILS, NICKEL UNDERPLATE

345/395 SERIES CARD EDGE CONNECTOR CONTACT CODE 555,556,558,559,560 DIMENSIONS

YOUR CONNECTION TO QUALITY & SERVICE

ACAD REFERENCE NO. 345-ENG-MASTER DATE:MAY.16/2017 DRAWN: R.STA.MONICA 1:1 SHEET 2 OF 2

345-ENG-MASTER

## **Mouser Electronics**

**Authorized Distributor** 

Click to View Pricing, Inventory, Delivery & Lifecycle Information:

EDAC:

395-055-559-188