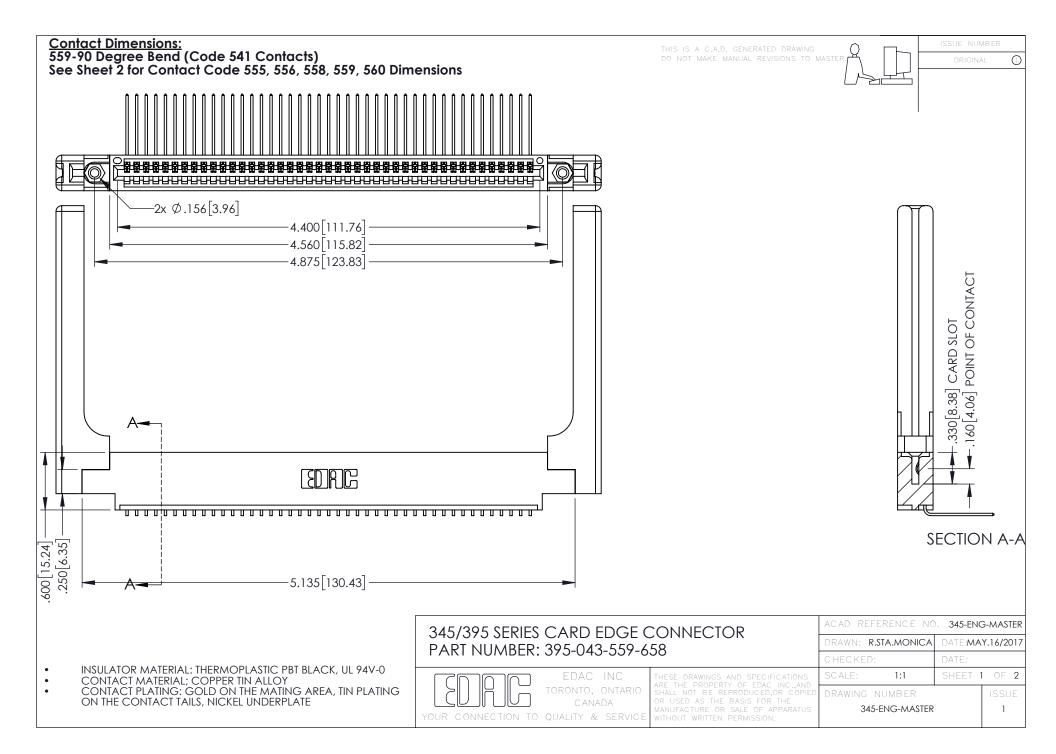

**Contact Code 558** 

Contact Code 559

Contact Code 560

INSULATOR MATERIAL: THERMOPLASTIC POLYESTER, UL 94V-0

DAP MATERIAL AVAILABLE UPON REQUEST

CONTACT MATERIAL; COPPER ALLOY CONTACT PLATING: GOLD ON THE MATING AREA, TIN PLATING ON THE CONTACT TAILS, NICKEL UNDERPLATE

345/395 SERIES CARD EDGE CONNECTOR CONTACT CODE 555,556,558,559,560 DIMENSIONS

YOUR CONNECTION TO QUALITY & SERVICE

ACAD REFERENCE NO. 345-ENG-MASTER DATE:MAY.16/2017 DRAWN: R.STA.MONICA 1:1 SHEET 2 OF 2 345-ENG-MASTER

## **Mouser Electronics**

**Authorized Distributor** 

Click to View Pricing, Inventory, Delivery & Lifecycle Information:

EDAC:

395-043-559-658