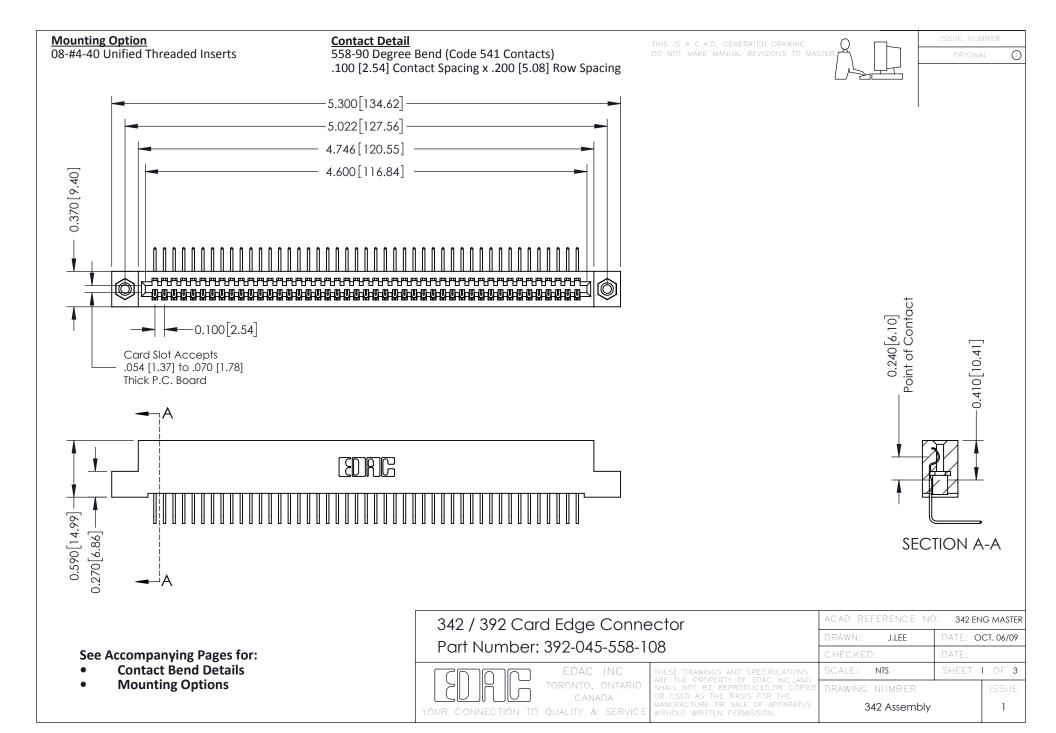

THIS IS A C.A.D. GENERATED DRAWING DO NOT MAKE MANUAL REVISIONS TO MASTER. ISSUE NUMBER

ORIGINAL

1



| 342 / 392 Series Card Edge Connector<br>Contact Bend Detail |                                                                                                                                                                                                  | ACAD REFERENCE NO. 342 ENG MASTER |             |                  |        |
|-------------------------------------------------------------|--------------------------------------------------------------------------------------------------------------------------------------------------------------------------------------------------|-----------------------------------|-------------|------------------|--------|
|