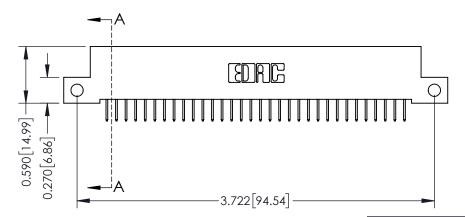

THIS IS A C.A.D. GENERATED DRAWING DO NOT MAKE MANUAL REVISIONS TO MASTER

ISSUE NUMBER

ORIGINAL

1

| 342 / 392 Card Edge Connector<br>Mounting Options |                                                                                                                                              | ACAD REFERENCE NO. 342 ENG MASTER |                         |        |  |  |
|---------------------------------------------------|----------------------------------------------------------------------------------------------------------------------------------------------|-----------------------------------|-------------------------|--------|--|--|
|                                                   |                                                                                                                                              | DRAWN: J.LEE                      | DATE: <b>OCT. 06/09</b> |        |  |  |
|                                                   |                                                                                                                                              | CHECKED:                          | DATE:                   |        |  |  |
| EDAC INC                                          | ARE THE PROPERTY OF EDAC INC.,AND —<br>SHALL NOT BE REPRODUCED,OR COPIED<br>OR USED AS THE BASIS FOR THE<br>MANUFACTURE OR SALE OF APPARATUS | SCALE: NTS                        | SHEET :                 | 3 OF 3 |  |  |
| TORONTO, ONTARIO                                  |                                                                                                                                              | DRAWING NUMBER                    | •                       | ISSUE  |  |  |
| YOUR CONNECTION TO QUALITY & SERVICE              |                                                                                                                                              | 342 Assembly                      |                         | 1      |  |  |