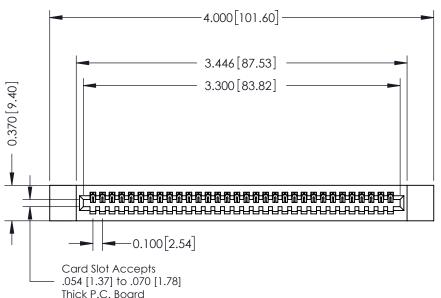

## **See Accompanying Pages for:**

- **Contact Bend Details**
- **Mounting Options**

342 / 392 Card Edge Connector Part Number: 392-032-524-112

| ACAD REFERENCE NO. 342 ENG MASTER |                  |  |  |  |
|-----------------------------------|------------------|--|--|--|
| DRAWN: J.LEE                      | DATE: OCT. 06/09 |  |  |  |
| CHECKED:                          | DATE:            |  |  |  |
| SCALE: NTS                        | SHEET 1 OF 3     |  |  |  |
| DRAWING NUMBER                    | ISSUE            |  |  |  |

342 Assembly

THIS IS A C.A.D. GENERATED DRAWING DO NOT MAKE MANUAL REVISIONS TO MASTER. ISSUE NUMBER

ORIGINAL

1

| 342 / 392 Series Card Edge Connector<br>Contact Bend Detail |                                                                                                                                   | ACAD REFERENCE NO. 342 ENG MASTER |             |                  |        |
|-------------------------------------------------------------|-----------------------------------------------------------------------------------------------------------------------------------|-----------------------------------|-------------|------------------|--------|
|                                                             |                                                                                                                                   | DRAWN:                            | J.LEE       | DATE: OCT. 06/09 |        |
|                                                             |                                                                                                                                   | CHECKED:                          |             | DATE:            |        |
| EDAC INC                                                    | ARE THE PROPERTY OF EDAC INC.,AND SHALL NOT BE REPRODUCED,OR COPIED OR USED AS THE BASIS FOR THE MANUFACTURE OR SALE OF APPARATUS | SCALE:                            | NTS         | SHEET :          | 2 OF 3 |
| TORONTO, ONTARIO                                            |                                                                                                                                   | DRAWING                           | NUMBER      |                  | ISSUE  |
| YOUR CONNECTION TO QUALITY & SERVICE                        |                                                                                                                                   | 3                                 | 42 Assembly |                  | 1      |