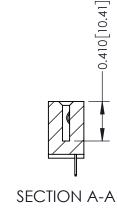

THIS IS A C.A.D. GENERATED DRAWING DO NOT MAKE MANUAL REVISIONS TO MASTER

ISSUE NUMBER

ORIGINAL

1

| 342 / 392 Card Edge Connector<br>Mounting Options |                                                                                                                                              | ACAD REFERENCE NO. 342 ENG MASTER |                         |        |  |  |
|---------------------------------------------------|----------------------------------------------------------------------------------------------------------------------------------------------|-----------------------------------|-------------------------|--------|--|--|
|                                                   |                                                                                                                                              | DRAWN: J.LEE                      | DATE: <b>OCT. 06/09</b> |        |  |  |
|                                                   |                                                                                                                                              | CHECKED:                          | DATE:                   |        |  |  |
| EDAC INC                                          | ARE THE PROPERTY OF EDAC INC.,AND —<br>SHALL NOT BE REPRODUCED,OR COPIED<br>OR USED AS THE BASIS FOR THE<br>MANUFACTURE OR SALE OF APPARATUS | SCALE: NTS                        | SHEET :                 | 3 OF 3 |  |  |
| TORONTO, ONTARIO                                  |                                                                                                                                              | DRAWING NUMBER                    | •                       | ISSUE  |  |  |
| YOUR CONNECTION TO QUALITY & SERVICE              |                                                                                                                                              | 342 Assembly                      |                         | 1      |  |  |