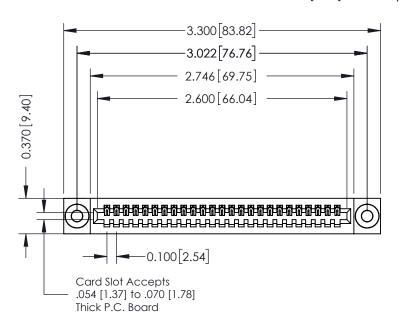

## **See Accompanying Pages for:**

- **Contact Bend Details**
- **Mounting Options**

| 342 / 392 Card Edge Connector |
|-------------------------------|
| Part Number: 392-025-540-103  |

YOUR CONNECTION TO QUALITY & SERVICE