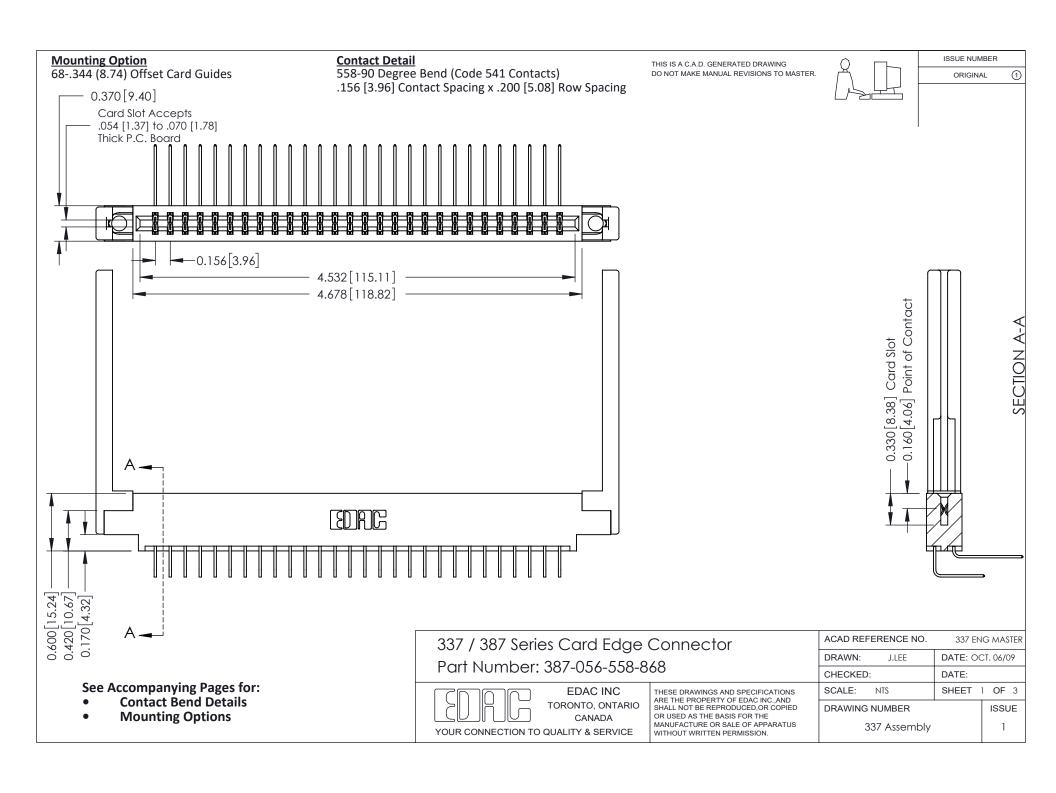

ISSUE NUMBER

ORIGINAL

1

| 337 / 387 Series Card Edge Connector<br>Contact Bend Detail           |                                                                                                                                                                                                  | ACAD REFERENCE NO. 337 E |                  | G MASTER      |
|-----------------------------------------------------------------------|--------------------------------------------------------------------------------------------------------------------------------------------------------------------------------------------------|--------------------------|------------------|---------------|
|                                                                       |                                                                                                                                                                                                  | DRAWN: J.LEE             | DATE: OCT. 06/09 |               |
|                                                                       |                                                                                                                                                                                                  | CHECKED:                 | CKED: DATE:      |               |
| EDAC INC TORONTO, ONTARIO CANADA YOUR CONNECTION TO QUALITY & SERVICE | THESE DRAWINGS AND SPECIFICATIONS ARE THE PROPERTY OF EDAC INC.,AND SHALL NOT BE REPRODUCED, OR COPIED OR USED AS THE BASIS FOR THE MANUFACTURE OR SALE OF APPARATUS WITHOUT WRITTEN PERMISSION. | SCALE: NTS               | SHEET            | 2 <b>OF</b> 3 |
|                                                                       |                                                                                                                                                                                                  | DRAWING NUMBER           |                  | ISSUE         |
|                                                                       |                                                                                                                                                                                                  | 337 Assembly             |                  | 1             |