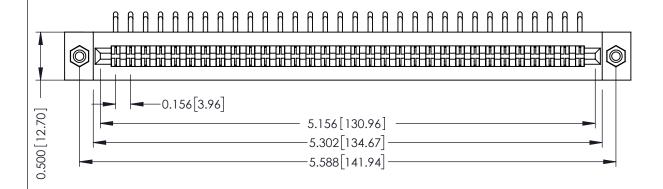

**Mounting Option** #4-40 Unified Threaded Inserts **Contact Detail** 

90 Degree Bend (Code 522 and 540 Contacts)

.156 [3.96] Contact Spacing x .200 [5.08] Row Spacing