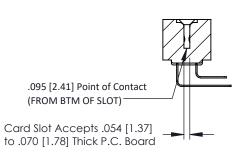

**Mounting Option** #4-40 Unified Threaded Inserts **Contact Detail** 

90 Degree Bend (Code 522 and 540 Contacts)

.156 [3.96] Contact Spacing x .200 [5.08] Row Spacing