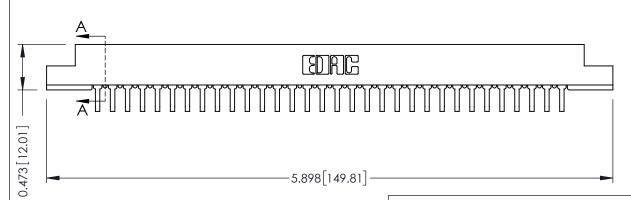

## SECTION A-A

**See Accompanying Pages for:** 

- **Contact Bend Details**
- **Mounting Options**

307 / 357 Card Edge Connector Part Number: 357-064-559-208

YOUR CONNECTION TO QUALITY & SERVICE

| ACAD REFERENCE NO. 307 ENG MASTER |                  |
|-----------------------------------|------------------|
| DRAWN: J.LEE                      | DATE: AUG. 11/09 |
| CHECKED:                          | DATE:            |
| SCALE: NTS                        | SHEET 1 OF 3     |
| DRAWING NUMBER                    | ISSUE            |
| 307 Assembly                      | 1                |