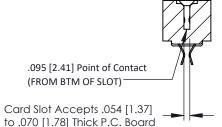

**Mounting Option Contact Detail** .128 (3.25) Dia. Side Mounting Holes Extender Board Bend (Code 520 Contacts) .156 [3.96] Contact Spacing x .200 [5.08] Row Spacing 0.156 3.96 0.500[12.70] — 5.156[130.96] --5.302[134.67]-(FROM BTM OF SLOT) 0.473[12.01] -5.588[141.94]