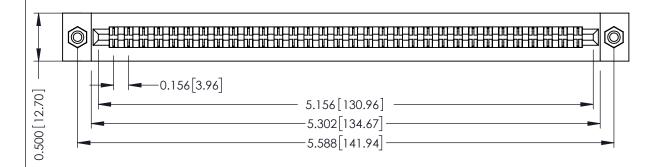

**Mounting Option** #4-40 Unified Threaded Inserts **Contact Detail** 

PC Tail .046x.013(1.17x0.33) - Tail LG=.213(5.41) .156 [3.96] Contact Spacing x .200 [5.08] Row Spacing