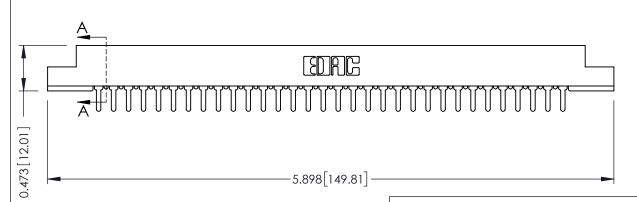

**Mounting Option** #4-40 Unified Threaded Inserts **Contact Detail** 

PC Tail .046x.013(1.17x0.33) - Tail LG=.213(5.41) .156 [3.96] Contact Spacing x .200 [5.08] Row Spacing