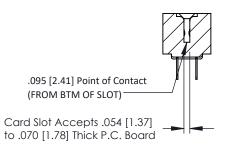

**Mounting Option** #4-40 Unified Threaded Inserts **Contact Detail** 

PC Tail .046x.013(1.17x0.33) - Tail LG=.213(5.41) .156 [3.96] Contact Spacing x .200 [5.08] Row Spacing