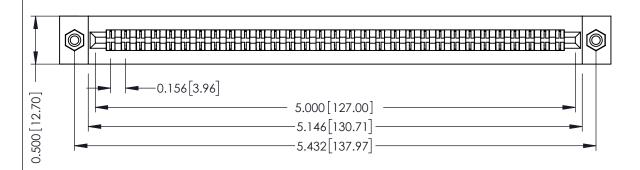

**Mounting Option** #4-40 Unified Threaded Inserts **Contact Detail** 

PC Tail .023x.013(0.58x0.33) - Tail LG=.213(5.41) .156 [3.96] Contact Spacing x .200 [5.08] Row Spacing