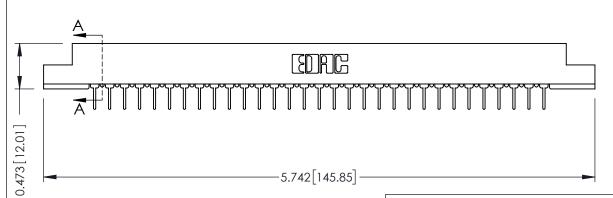

## **SECTION A-A**

## **See Accompanying Pages for:**

- **Contact Bend Details**
- **Mounting Options**

307 / 357 Card Edge Connector Part Number: 357-062-524-208

YOUR CONNECTION TO QUALITY & SERVICE

307 ENG MASTER J.LEE DATE: AUG. 11/09 NTS SHEET 1 OF 3 307 Assembly