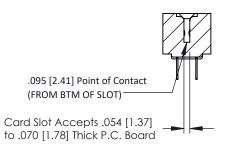

**Mounting Option** #4-40 Unified Threaded Inserts **Contact Detail** 

PC Tail .023x.013(0.58x0.33) - Tail LG=.213(5.41) .156 [3.96] Contact Spacing x .200 [5.08] Row Spacing