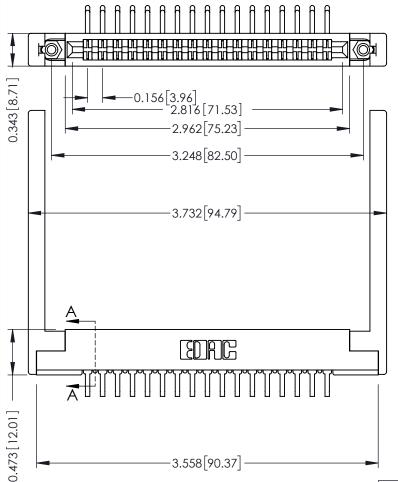

**Mounting Option** .344 (8.74) Offset Card Guides 0.343 [8.71]

**Contact Detail** 

90 Degree Bend (Code 522 and 540 Contacts) .156 [3.96] Contact Spacing x .200 [5.08] Row Spacing

SECTION A-A

307 ENG MASTER

307 / 357 Card Edge Connector Part Number: 357-034-559-268

YOUR CONNECTION TO QUALITY & SERVICE

DATE: AUG. 11/09 J.LEE SHEET 1 OF 3 NTS 307 Assembly

(FROM BTM OF SLOT)

**See Accompanying Pages for:** 

- **Contact Bend Details**
- **Mounting Options**