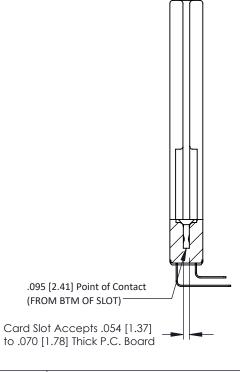

**Mounting Option** .344 (8.74) Offset Card Guides 0.343 [8.71]

**Contact Detail** 

90 Degree Bend (Code 522 and 540 Contacts) .156 [3.96] Contact Spacing x .200 [5.08] Row Spacing

SECTION A-A

307 ENG MASTER

307 / 357 Card Edge Connector Part Number: 357-034-559-268

YOUR CONNECTION TO QUALITY & SERVICE

DATE: AUG. 11/09 J.LEE SHEET 1 OF 3 NTS 307 Assembly

(FROM BTM OF SLOT)

**See Accompanying Pages for:** 

- **Contact Bend Details**
- **Mounting Options**