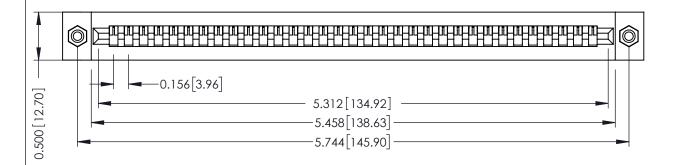

**Mounting Option** #4-40 Unified Threaded Inserts **Contact Detail** 

PC Tail .046x.013(1.17x0.33) - Tail LG=.213(5.41) .156 [3.96] Contact Spacing x .200 [5.08] Row Spacing

## **SECTION A-A**

**See Accompanying Pages for:** 

- **Contact Bend Details**
- **Mounting Options**

307 / 357 Card Edge Connector Part Number: 357-033-525-108

YOUR CONNECTION TO QUALITY & SERVICE

307 ENG MASTER J.LEE DATE: AUG. 11/09 NTS SHEET 1 OF 3