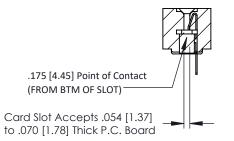

**Mounting Option** #4-40 Unified Threaded Inserts **Contact Detail** 

PC Tail .046x.013(1.17x0.33) - Tail LG=.213(5.41) .156 [3.96] Contact Spacing x .200 [5.08] Row Spacing

## **SECTION A-A**

**See Accompanying Pages for:** 

- **Contact Bend Details**
- **Mounting Options**

307 / 357 Card Edge Connector Part Number: 357-033-525-108

YOUR CONNECTION TO QUALITY & SERVICE

307 ENG MASTER J.LEE DATE: AUG. 11/09 NTS SHEET 1 OF 3