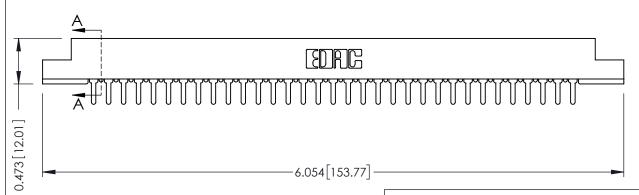

**Mounting Option** #4-40 Unified Threaded Inserts **Contact Detail** 

PC Tail .046x.013(1.17x0.33) - Tail LG=.213(5.41) .156 [3.96] Contact Spacing x .200 [5.08] Row Spacing

## **SECTION A-A**

**See Accompanying Pages for:** 

- **Contact Bend Details**
- **Mounting Options**

307 / 357 Card Edge Connector Part Number: 357-033-525-108

YOUR CONNECTION TO QUALITY & SERVICE

307 ENG MASTER J.LEE DATE: AUG. 11/09 NTS SHEET 1 OF 3