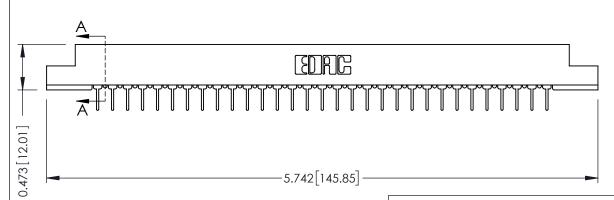

## **SECTION A-A**

## **See Accompanying Pages for:**

- **Contact Bend Details**
- **Mounting Options**

307 / 357 Card Edge Connector Part Number: 357-031-531-108

YOUR CONNECTION TO QUALITY & SERVICE

307 ENG MASTER J.LEE DATE: AUG. 11/09 NTS SHEET 1 OF 3