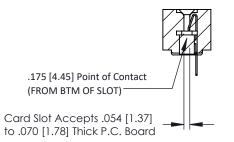

**Mounting Option** #4-40 Unified Threaded Inserts **Contact Detail** 

PC Tail .023x.013(0.58x0.33) - Tail LG=.213(5.41)

.156 [3.96] Contact Spacing x .200 [5.08] Row Spacing