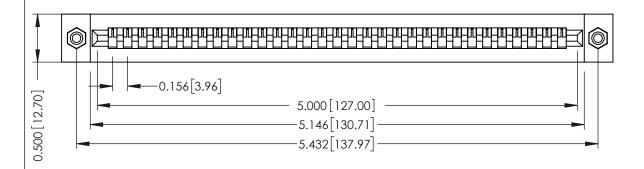

**Mounting Option** #4-40 Unified Threaded Inserts **Contact Detail** 

PC Tail .023x.013(0.58x0.33) - Tail LG=.213(5.41)

.156 [3.96] Contact Spacing x .200 [5.08] Row Spacing