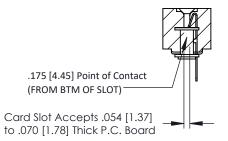

## **SECTION A-A**

**See Accompanying Pages for:** 

- **Contact Bend Details**
- **Mounting Options**

307 / 357 Card Edge Connector Part Number: 357-031-505-103

YOUR CONNECTION TO QUALITY & SERVICE

307 ENG MASTER J.LEE DATE: AUG. 11/09 SHEET 1 OF 3 307 Assembly