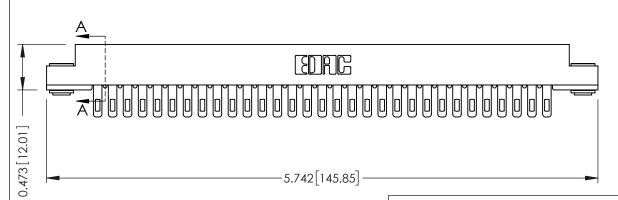

## **SECTION A-A**

**See Accompanying Pages for:** 

- **Contact Bend Details**
- **Mounting Options**

307 / 357 Card Edge Connector Part Number: 357-031-505-103

YOUR CONNECTION TO QUALITY & SERVICE

307 ENG MASTER J.LEE DATE: AUG. 11/09 SHEET 1 OF 3 307 Assembly