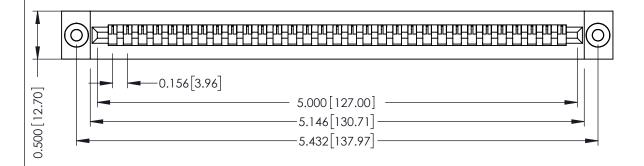

**Mounting Option** .116 (2.95) I.D. Floating Eyelets **Contact Detail** 

Wire Hole .087x.013(2.21x0.33) - Tail LG=.282(7.16) .156 [3.96] Contact Spacing x .200 [5.08] Row Spacing