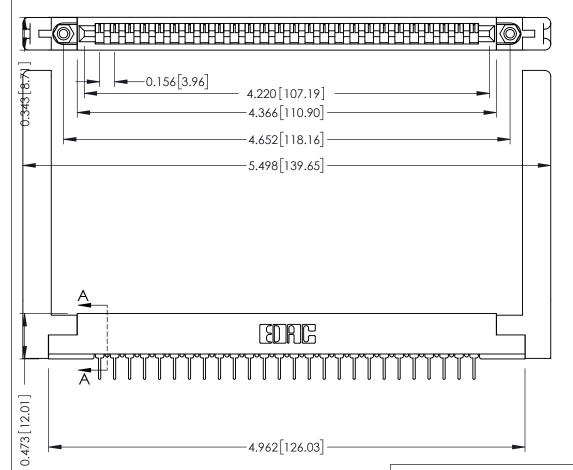

**Mounting Option** .468 (11.89) Offset Card Guides **Contact Detail** 

PC Tail .023x.013(0.58x0.33) - Tail LG=.213(5.41) .156 [3.96] Contact Spacing x .200 [5.08] Row Spacing

SECTION A-A .175 [4.45] Point of Contact (FROM BTM OF SLOT) Card Slot Accepts .054 [1.37]

to .070 [1.78] Thick P.C. Board

**See Accompanying Pages for:** 

- **Contact Bend Details**
- **Mounting Options**

307 / 357 Card Edge Connector Part Number: 357-026-531-158

YOUR CONNECTION TO QUALITY & SERVICE