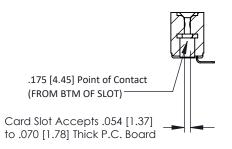

**Mounting Option** #4-40 Unified Threaded Inserts **Contact Detail** 

90 Degree Bend (Code 521 Contacts)

.156 [3.96] Contact Spacing x .200 [5.08] Row Spacing

## SECTION A-A

**See Accompanying Pages for:** 

- **Contact Bend Details**
- **Mounting Options**

307 / 357 Card Edge Connector Part Number: 357-025-553-108

| ACAD REFERENCE NO. 307 ENG MASTER |                  |
|-----------------------------------|------------------|
| DRAWN: J.LEE                      | DATE: AUG. 11/09 |
| CHECKED:                          | DATE:            |
| SCALE: NTS                        | SHEET 1 OF 3     |
| DRAWING NUMBER                    | ISSUE            |
| 307 Assembly                      | 1                |