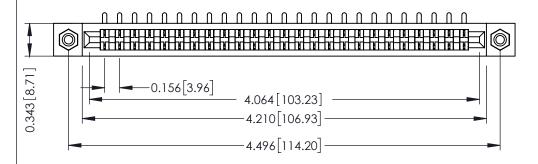

**Mounting Option** #4-40 Unified Threaded Inserts **Contact Detail** 

90 Degree Bend (Code 521 Contacts)

.156 [3.96] Contact Spacing x .200 [5.08] Row Spacing

## SECTION A-A

**See Accompanying Pages for:** 

- **Contact Bend Details**
- **Mounting Options**

307 / 357 Card Edge Connector Part Number: 357-025-553-108

| ACAD REFERENCE NO. 307 ENG MASTER |                  |
|-----------------------------------|------------------|
| DRAWN: J.LEE                      | DATE: AUG. 11/09 |
| CHECKED:                          | DATE:            |
| SCALE: NTS                        | SHEET 1 OF 3     |
| DRAWING NUMBER                    | ISSUE            |
| 307 Assembly                      | 1                |