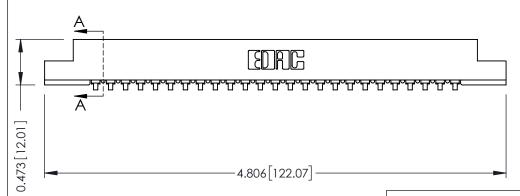

## SECTION A-A

**See Accompanying Pages for:** 

- **Contact Bend Details**
- **Mounting Options**

307 / 357 Card Edge Connector Part Number: 357-025-553-108

| ACAD REFERENCE NO. 307 ENG MASTER |                  |
|-----------------------------------|------------------|
| DRAWN: J.LEE                      | DATE: AUG. 11/09 |
| CHECKED:                          | DATE:            |
| SCALE: NTS                        | SHEET 1 OF 3     |
| DRAWING NUMBER                    | ISSUE            |
| 307 Assembly                      | 1                |