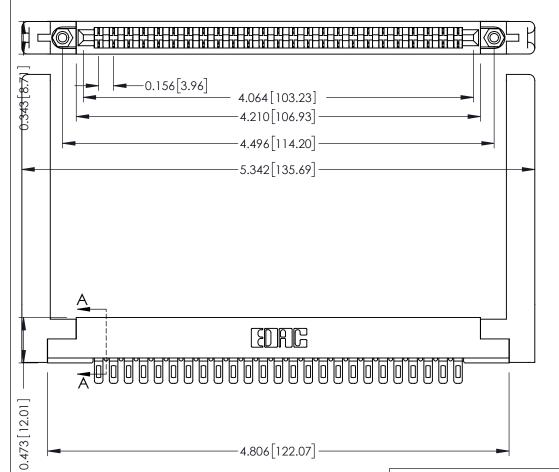

**Mounting Option** .468 (11.89) Offset Card Guides **Contact Detail** 

Wire Hole .089x.014(2.29x0.36) - Tail LG=.213(5.41) .156 [3.96] Contact Spacing x .200 [5.08] Row Spacing

SECTION A-A

.175 [4.45] Point of Contact (FROM BTM OF SLOT)

Card Slot Accepts .054 [1.37] to .070 [1.78] Thick P.C. Board

## **See Accompanying Pages for:**

- **Contact Bend Details**
- **Mounting Options**

307 / 357 Card Edge Connector Part Number: 357-025-501-158

307 ENG MASTER J.LEE DATE: AUG. 11/09 SHEET 1 OF 3 307 Assembly