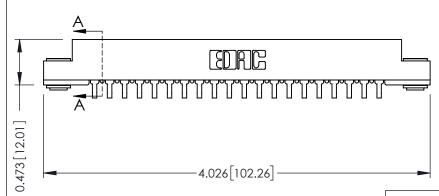

## SECTION A-A

**See Accompanying Pages for:** 

- **Contact Bend Details**
- **Mounting Options**

307 / 357 Card Edge Connector Part Number: 357-020-559-103

| ACAD REFERENCE NO | . 307 ENG MASTER |
|-------------------|------------------|
| DRAWN: J.LEE      | DATE: AUG. 11/09 |
| CHECKED:          | DATE:            |
| SCALE: NTS        | SHEET 1 OF 3     |
| DRAWING NUMBER    | ISSUE            |