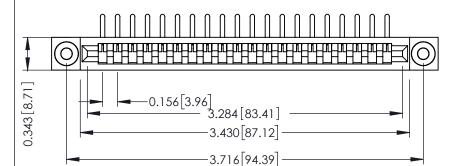

**Mounting Option** .116 (2.95) I.D. Floating Eyelets **Contact Detail** 

90 Degree Bend (Code 522 and 540 Contacts) .156 [3.96] Contact Spacing x .200 [5.08] Row Spacing

## SECTION A-A

**See Accompanying Pages for:** 

- **Contact Bend Details**
- **Mounting Options**

307 / 357 Card Edge Connector Part Number: 357-020-559-103

| ACAD REFERENCE NO | . 307 ENG MASTER |
|-------------------|------------------|
| DRAWN: J.LEE      | DATE: AUG. 11/09 |
| CHECKED:          | DATE:            |
| SCALE: NTS        | SHEET 1 OF 3     |
| DRAWING NUMBER    | ISSUE            |