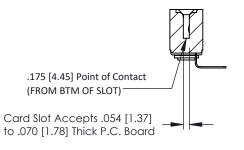

**Mounting Option** .116 (2.95) I.D. Floating Eyelets **Contact Detail** 

90 Degree Bend (Code 522 and 540 Contacts) .156 [3.96] Contact Spacing x .200 [5.08] Row Spacing