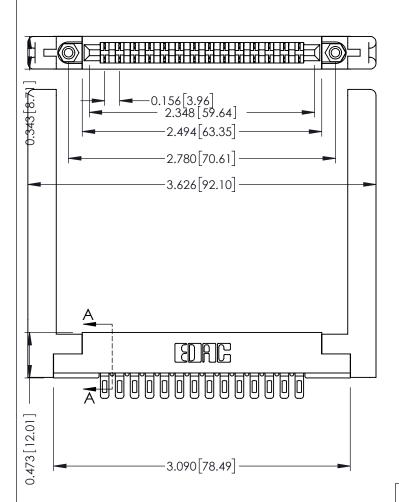

SECTION A-A

307 / 357 Card Edge Connector Part Number: 357-014-501-158

YOUR CONNECTION TO QUALITY & SERVICE

| DRAWN: J.LEE   | DATE: AUG. 11/09 |
|----------------|------------------|
| CHECKED:       | DATE:            |
| SCALE: NTS     | SHEET 1 OF 3     |
| DRAWING NUMBER | ISSUE            |
| 307 Assembly   | 1                |

307 ENG MASTER

.175 [4.45] Point of Contact (FROM BTM OF SLOT)

Card Slot Accepts .054 [1.37] to .070 [1.78] Thick P.C. Board