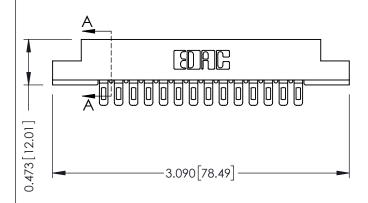

**Mounting Option** .128 (3.25) Dia. Mounting Holes **Contact Detail** 

Wire Hole .089x.014(2.29x0.36) - Tail LG=.213(5.41) .156 [3.96] Contact Spacing x .200 [5.08] Row Spacing





## **See Accompanying Pages for:**

- **Contact Bend Details**
- **Mounting Options**



to .070 [1.78] Thick P.C. Board

307 / 357 Card Edge Connector Part Number: 357-014-501-102

YOUR CONNECTION TO QUALITY & SERVICE

307 ENG MASTER J.LEE DATE: AUG. 11/09 NTS SHEET 1 OF 3

307 Assembly





## **Mouser Electronics**

**Authorized Distributor** 

Click to View Pricing, Inventory, Delivery & Lifecycle Information:

EDAC:

357-014-501-102