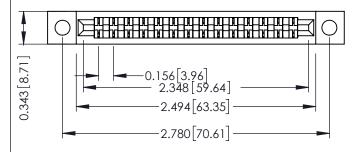

**Mounting Option** .128 (3.25) Dia. Mounting Holes **Contact Detail** 

Wire Hole .089x.014(2.29x0.36) - Tail LG=.213(5.41) .156 [3.96] Contact Spacing x .200 [5.08] Row Spacing