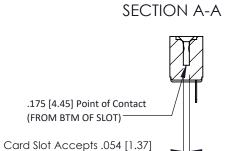

**Mounting Option** .128 (3.25) Dia. Mounting Holes **Contact Detail** 

Wire Hole .089x.014(2.29x0.36) - Tail LG=.213(5.41) .156 [3.96] Contact Spacing x .200 [5.08] Row Spacing





## **See Accompanying Pages for:**

- **Contact Bend Details**
- **Mounting Options**



to .070 [1.78] Thick P.C. Board

307 / 357 Card Edge Connector Part Number: 357-014-501-102

YOUR CONNECTION TO QUALITY & SERVICE

307 ENG MASTER J.LEE DATE: AUG. 11/09 NTS SHEET 1 OF 3

307 Assembly





## **Mouser Electronics**

**Authorized Distributor** 

Click to View Pricing, Inventory, Delivery & Lifecycle Information:

EDAC:

357-014-501-102