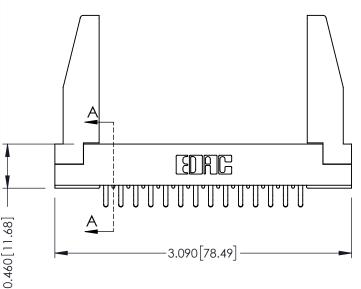

**Mounting Option Contact Detail** 556-Extender Board Bend (Code 520 Contacts) 78-In-Line Card Guides .156 [3.96] Contact Spacing x .140 [3.56] Row Spacing 0.343[8.71] Card Slot Accepts .054 (1.37) to .070 (1.78) Thick P.C. Board 0.156 [3.96] - 2.348 [59.64] -2.494 [63.35] --2.780[70.61]-EDRG

305 / 315 / 355 Card Edge Connector Part Number: 355-028-556-278

YOUR CONNECTION TO QUALITY & SERVICE

NTS SHEET 1 OF 2 305 Assembly

J.LEE

0.295[7.49] Card Slot SECTION 0.090[2.29] Point of Contact

305 ENG MASTER