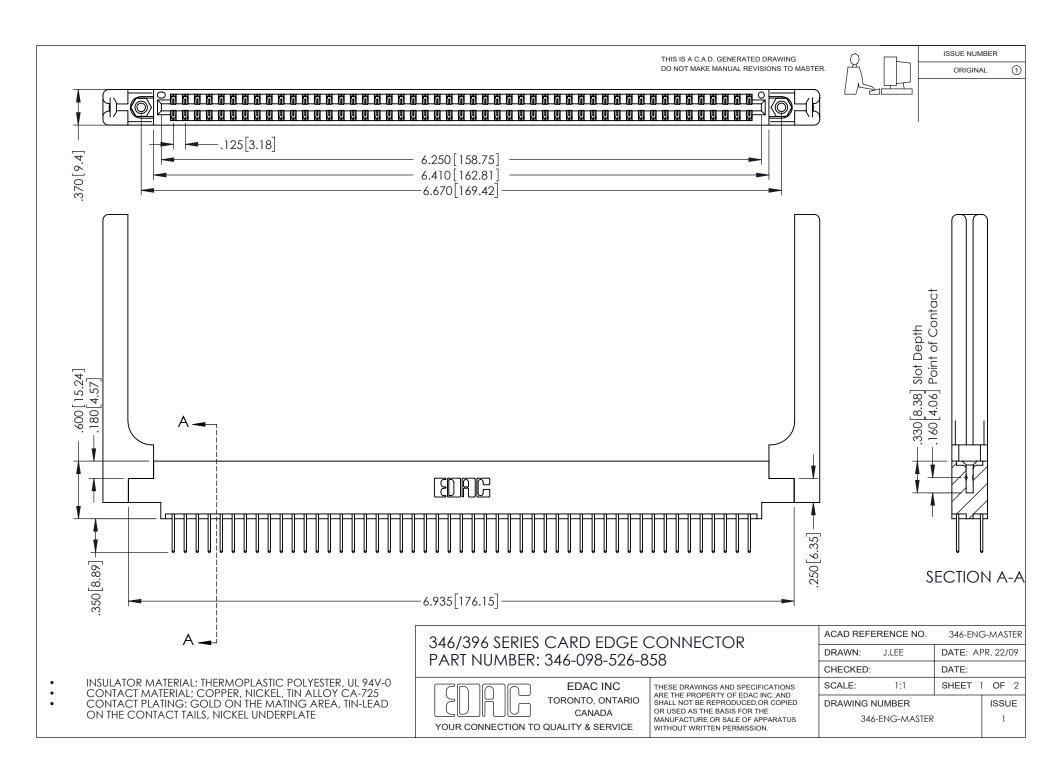

## **Contact Code 556**

INSULATOR MATERIAL: THERMOPLASTIC POLYESTER, UL 94V-0 CONTACT MATERIAL; COPPER, NICKEL, TIN ALLOY CA-725 CONTACT PLATING: GOLD ON THE MATING AREA, TIN-LEAD

ON THE CONTACT TAILS, NICKEL UNDERPLATE

## 346/396 SERIES CARD EDGE CONNECTOR CONTACT CODE 555,556,558,559,560 DIMENSIONS

YOUR CONNECTION TO QUALITY & SERVICE

**EDAC INC** TORONTO, ONTARIO CANADA

THESE DRAWINGS AND SPECIFICATIONS ARE THE PROPERTY OF EDAC INC.,AND SHALL NOT BE REPRODUCED, OR COPIED OR USED AS THE BASIS FOR THE MANUFACTURE OR SALE OF APPARATUS WITHOUT WRITTEN PERMISSION.