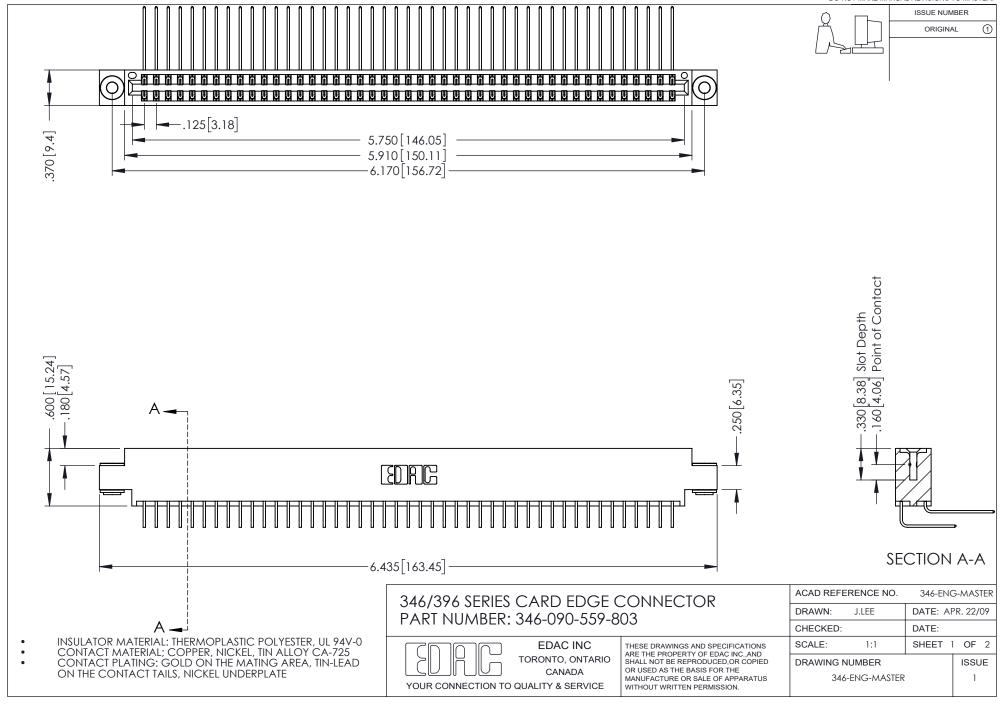

## **Contact Code 556**

INSULATOR MATERIAL: THERMOPLASTIC POLYESTER, UL 94V-0 CONTACT MATERIAL; COPPER, NICKEL, TIN ALLOY CA-725 CONTACT PLATING: GOLD ON THE MATING AREA, TIN-LEAD

ON THE CONTACT TAILS, NICKEL UNDERPLATE

## 346/396 SERIES CARD EDGE CONNECTOR CONTACT CODE 555,556,558,559,560 DIMENSIONS

YOUR CONNECTION TO QUALITY & SERVICE

**EDAC INC** TORONTO, ONTARIO CANADA

THESE DRAWINGS AND SPECIFICATIONS ARE THE PROPERTY OF EDAC INC.,AND SHALL NOT BE REPRODUCED, OR COPIED OR USED AS THE BASIS FOR THE MANUFACTURE OR SALE OF APPARATUS WITHOUT WRITTEN PERMISSION.