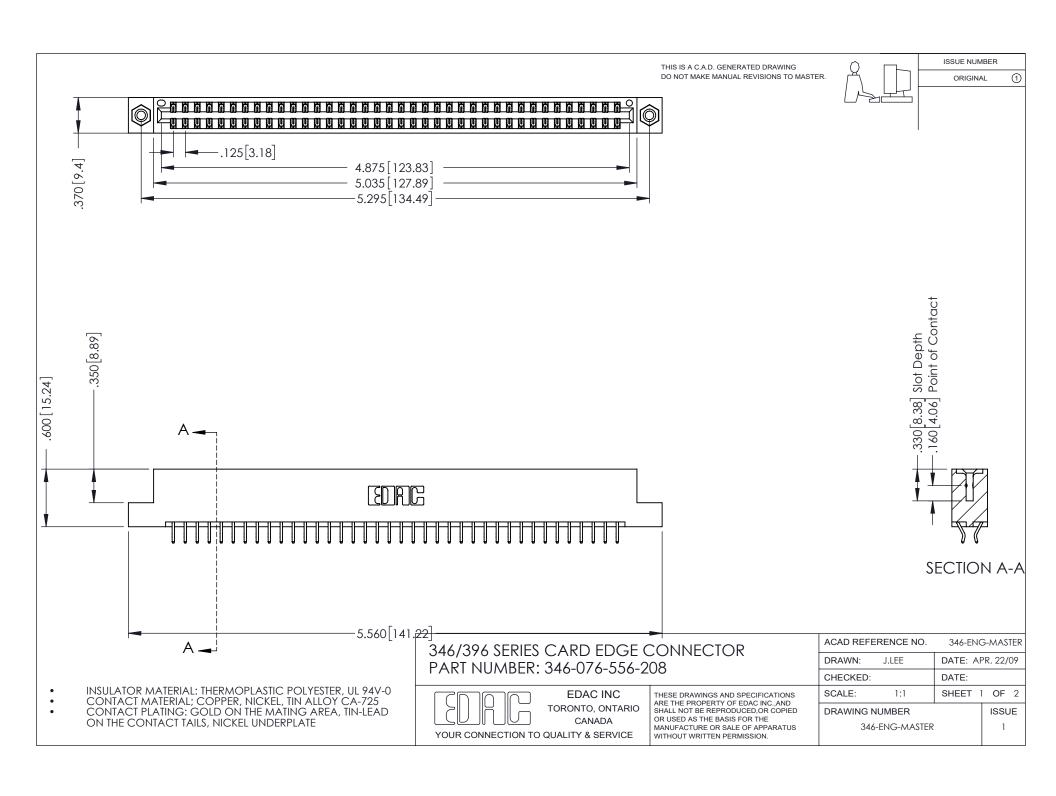

## **Contact Code 556**

INSULATOR MATERIAL: THERMOPLASTIC POLYESTER, UL 94V-0 CONTACT MATERIAL; COPPER, NICKEL, TIN ALLOY CA-725 CONTACT PLATING: GOLD ON THE MATING AREA, TIN-LEAD

ON THE CONTACT TAILS, NICKEL UNDERPLATE

## 346/396 SERIES CARD EDGE CONNECTOR CONTACT CODE 555,556,558,559,560 DIMENSIONS

YOUR CONNECTION TO QUALITY & SERVICE

**EDAC INC** TORONTO, ONTARIO CANADA

THESE DRAWINGS AND SPECIFICATIONS ARE THE PROPERTY OF EDAC INC.,AND SHALL NOT BE REPRODUCED, OR COPIED OR USED AS THE BASIS FOR THE MANUFACTURE OR SALE OF APPARATUS WITHOUT WRITTEN PERMISSION.