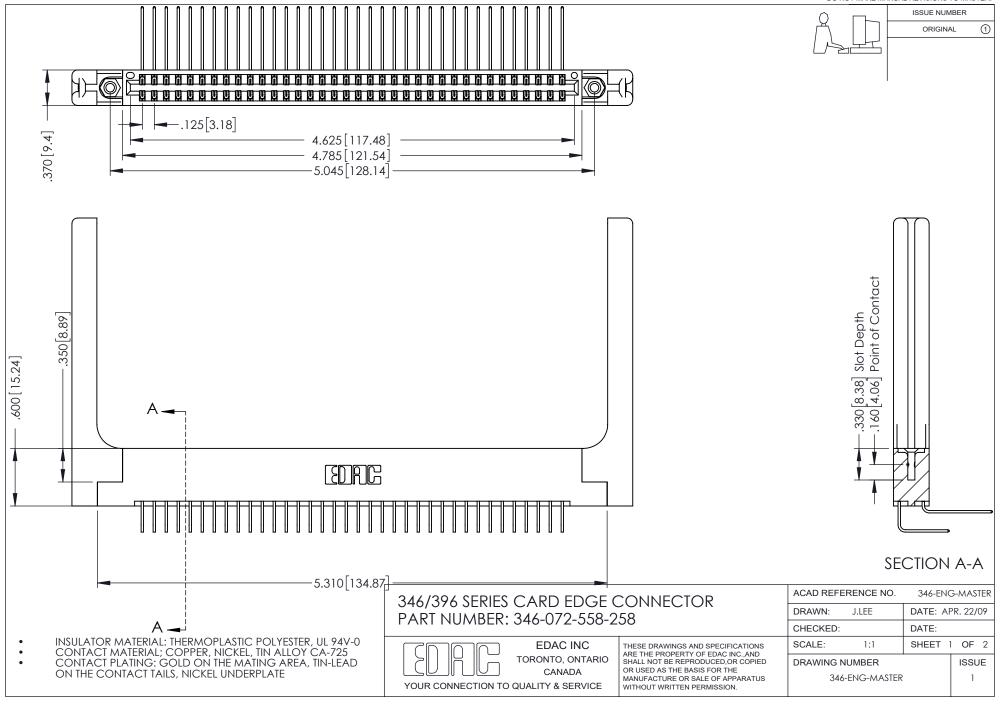

## **Contact Code 556**

INSULATOR MATERIAL: THERMOPLASTIC POLYESTER, UL 94V-0 CONTACT MATERIAL; COPPER, NICKEL, TIN ALLOY CA-725 CONTACT PLATING: GOLD ON THE MATING AREA, TIN-LEAD

ON THE CONTACT TAILS, NICKEL UNDERPLATE

## 346/396 SERIES CARD EDGE CONNECTOR CONTACT CODE 555,556,558,559,560 DIMENSIONS

YOUR CONNECTION TO QUALITY & SERVICE

**EDAC INC** TORONTO, ONTARIO CANADA

THESE DRAWINGS AND SPECIFICATIONS ARE THE PROPERTY OF EDAC INC.,AND SHALL NOT BE REPRODUCED, OR COPIED OR USED AS THE BASIS FOR THE MANUFACTURE OR SALE OF APPARATUS WITHOUT WRITTEN PERMISSION.

|  | ACAD REFERENCE NO. | 346-ENG-MASTER   |
|--|--------------------|------------------|
|  | DRAWN: J.LEE       | DATE: APR. 22/09 |
|  | CHECKED:           | DATE:            |
|  | SCALE: 1:1         | SHEET 2 OF 2     |
|  | DRAWING NUMBER     | ISSUE            |
|  | 346-ENG-MASTER     | 1                |