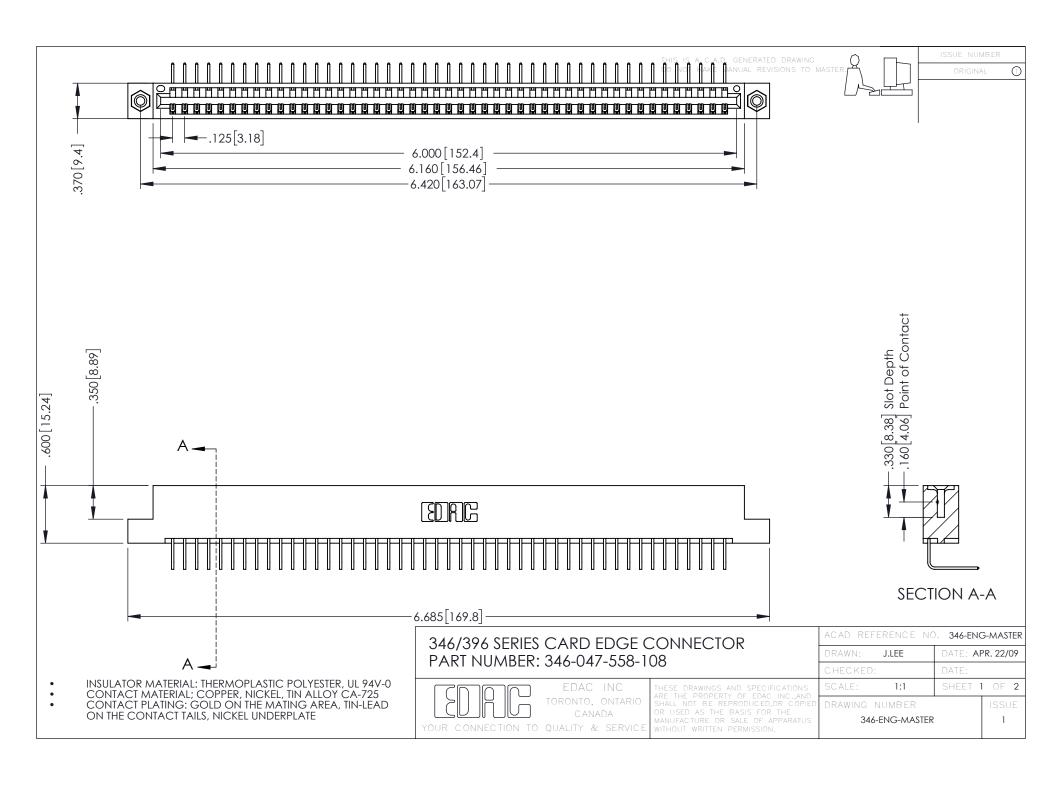

**Contact Code 555** 

**Contact Code 556** 

INSULATOR MATERIAL: THERMOPLASTIC POLYESTER, UL 94V-0 CONTACT MATERIAL; COPPER, NICKEL, TIN ALLOY CA-725

CONTACT PLATING: GOLD ON THE MATING AREA, TIN-LEAD ON THE CONTACT TAILS, NICKEL UNDERPLATE

## 346/396 SERIES CARD EDGE CONNECTOR CONTACT CODE 555,556,558,559,560 DIMENSIONS

YOUR CONNECTION TO QUALITY & SERVICE

|   | ACAD REFERENCE NO. 346-ENG-MASTER |                  |
|---|-----------------------------------|------------------|
|   | DRAWN: J.LEE                      | DATE: APR. 22/09 |
|   | CHECKED:                          | DATE:            |
|   | SCALE: 1:1                        | SHEET 2 OF 2     |
| D | DRAWING NUMBER                    | ISSUE            |

346-ENG-MASTER