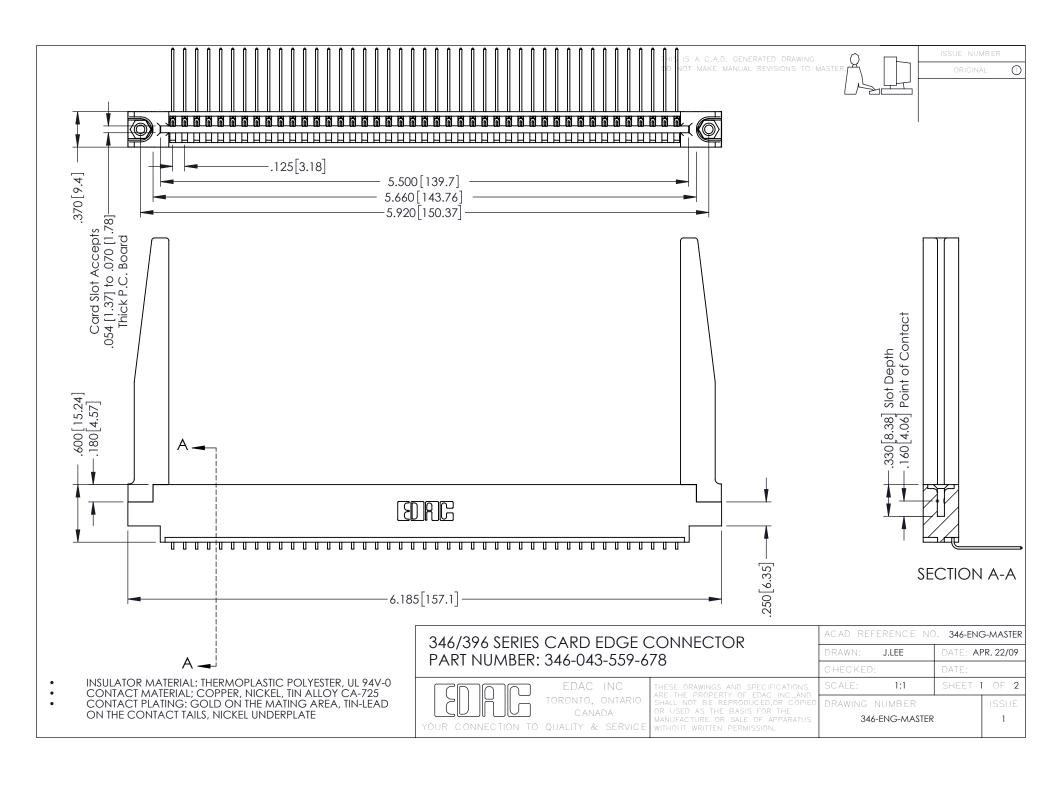

**Contact Code 555** 

**Contact Code 556** 

INSULATOR MATERIAL: THERMOPLASTIC POLYESTER, UL 94V-0 CONTACT MATERIAL; COPPER, NICKEL, TIN ALLOY CA-725

CONTACT PLATING: GOLD ON THE MATING AREA, TIN-LEAD ON THE CONTACT TAILS, NICKEL UNDERPLATE

## 346/396 SERIES CARD EDGE CONNECTOR CONTACT CODE 555,556,558,559,560 DIMENSIONS

YOUR CONNECTION TO QUALITY & SERVICE

|   | ACAD REFERENCE NO. 346-ENG-MASTER |                  |
|---|-----------------------------------|------------------|
|   | DRAWN: J.LEE                      | DATE: APR. 22/09 |
|   | CHECKED:                          | DATE:            |
|   | SCALE: 1:1                        | SHEET 2 OF 2     |
| D | DRAWING NUMBER                    | ISSUE            |

346-ENG-MASTER