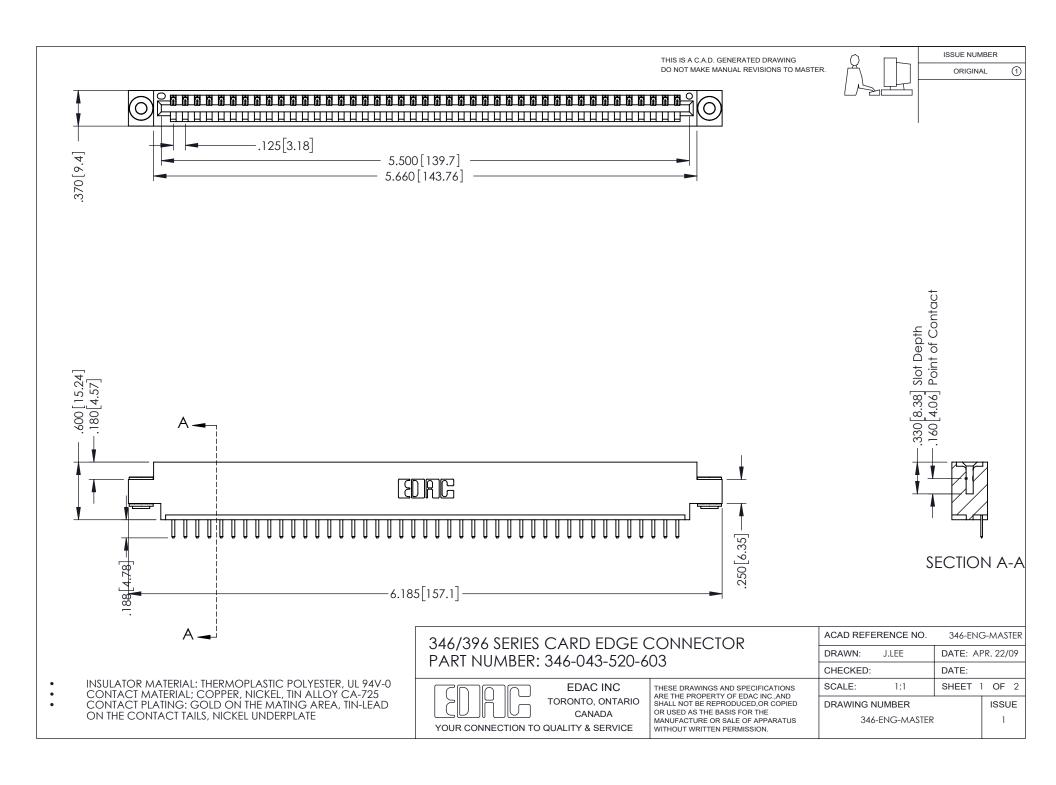

## **Contact Code 556**

INSULATOR MATERIAL: THERMOPLASTIC POLYESTER, UL 94V-0 CONTACT MATERIAL; COPPER, NICKEL, TIN ALLOY CA-725 CONTACT PLATING: GOLD ON THE MATING AREA, TIN-LEAD

ON THE CONTACT TAILS, NICKEL UNDERPLATE

## 346/396 SERIES CARD EDGE CONNECTOR CONTACT CODE 555,556,558,559,560 DIMENSIONS

YOUR CONNECTION TO QUALITY & SERVICE

**EDAC INC** TORONTO, ONTARIO CANADA

THESE DRAWINGS AND SPECIFICATIONS ARE THE PROPERTY OF EDAC INC.,AND SHALL NOT BE REPRODUCED, OR COPIED OR USED AS THE BASIS FOR THE MANUFACTURE OR SALE OF APPARATUS WITHOUT WRITTEN PERMISSION.