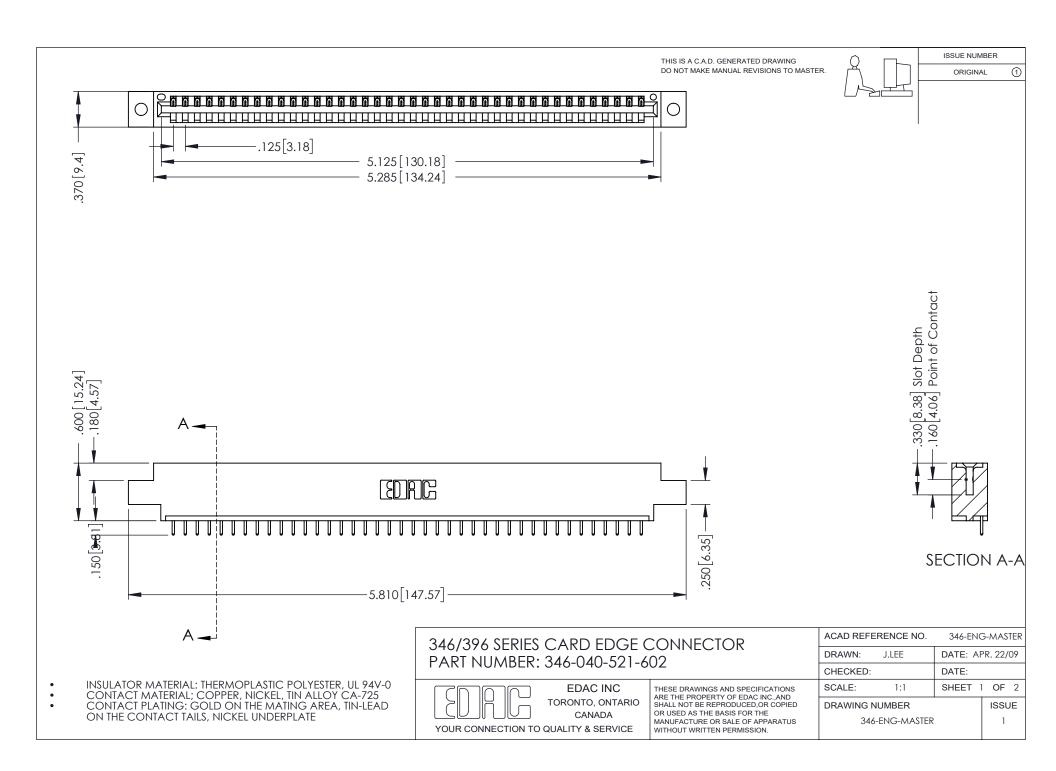

## **Contact Code 556**

INSULATOR MATERIAL: THERMOPLASTIC POLYESTER, UL 94V-0 CONTACT MATERIAL; COPPER, NICKEL, TIN ALLOY CA-725 CONTACT PLATING: GOLD ON THE MATING AREA, TIN-LEAD

ON THE CONTACT TAILS, NICKEL UNDERPLATE

## 346/396 SERIES CARD EDGE CONNECTOR CONTACT CODE 555,556,558,559,560 DIMENSIONS

YOUR CONNECTION TO QUALITY & SERVICE

**EDAC INC** TORONTO, ONTARIO CANADA

THESE DRAWINGS AND SPECIFICATIONS ARE THE PROPERTY OF EDAC INC.,AND SHALL NOT BE REPRODUCED, OR COPIED OR USED AS THE BASIS FOR THE MANUFACTURE OR SALE OF APPARATUS WITHOUT WRITTEN PERMISSION.