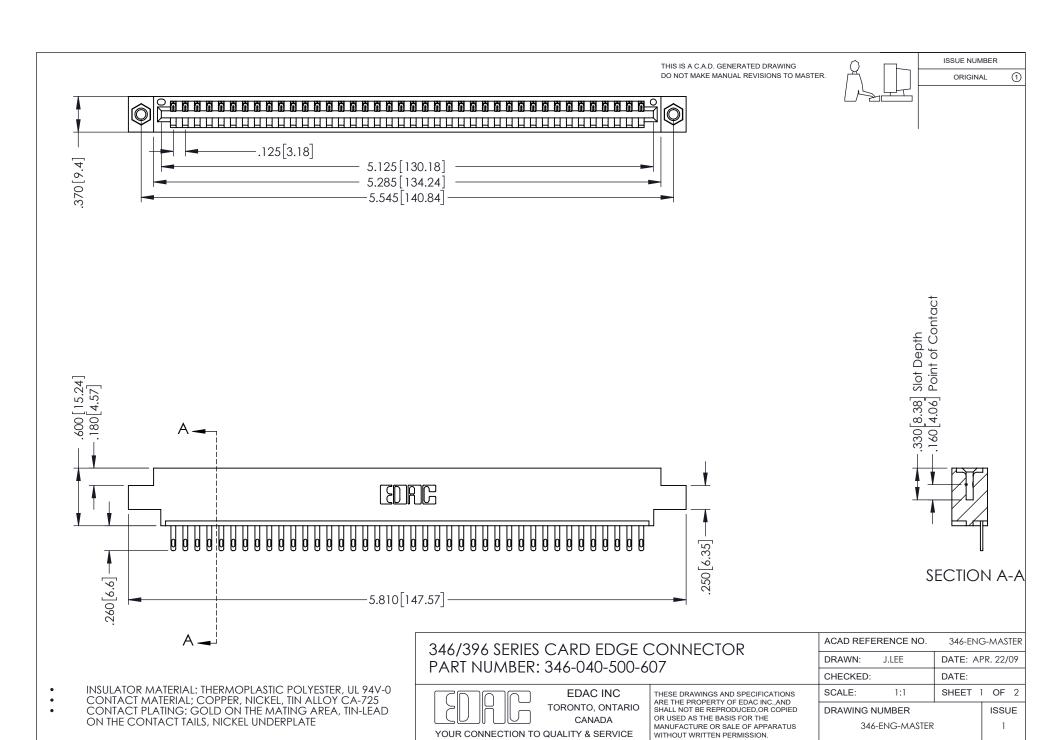

## **Contact Code 556**

INSULATOR MATERIAL: THERMOPLASTIC POLYESTER, UL 94V-0 CONTACT MATERIAL; COPPER, NICKEL, TIN ALLOY CA-725 CONTACT PLATING: GOLD ON THE MATING AREA, TIN-LEAD

ON THE CONTACT TAILS, NICKEL UNDERPLATE

## 346/396 SERIES CARD EDGE CONNECTOR CONTACT CODE 555,556,558,559,560 DIMENSIONS

YOUR CONNECTION TO QUALITY & SERVICE

**EDAC INC** TORONTO, ONTARIO CANADA

THESE DRAWINGS AND SPECIFICATIONS ARE THE PROPERTY OF EDAC INC.,AND SHALL NOT BE REPRODUCED, OR COPIED OR USED AS THE BASIS FOR THE MANUFACTURE OR SALE OF APPARATUS WITHOUT WRITTEN PERMISSION.