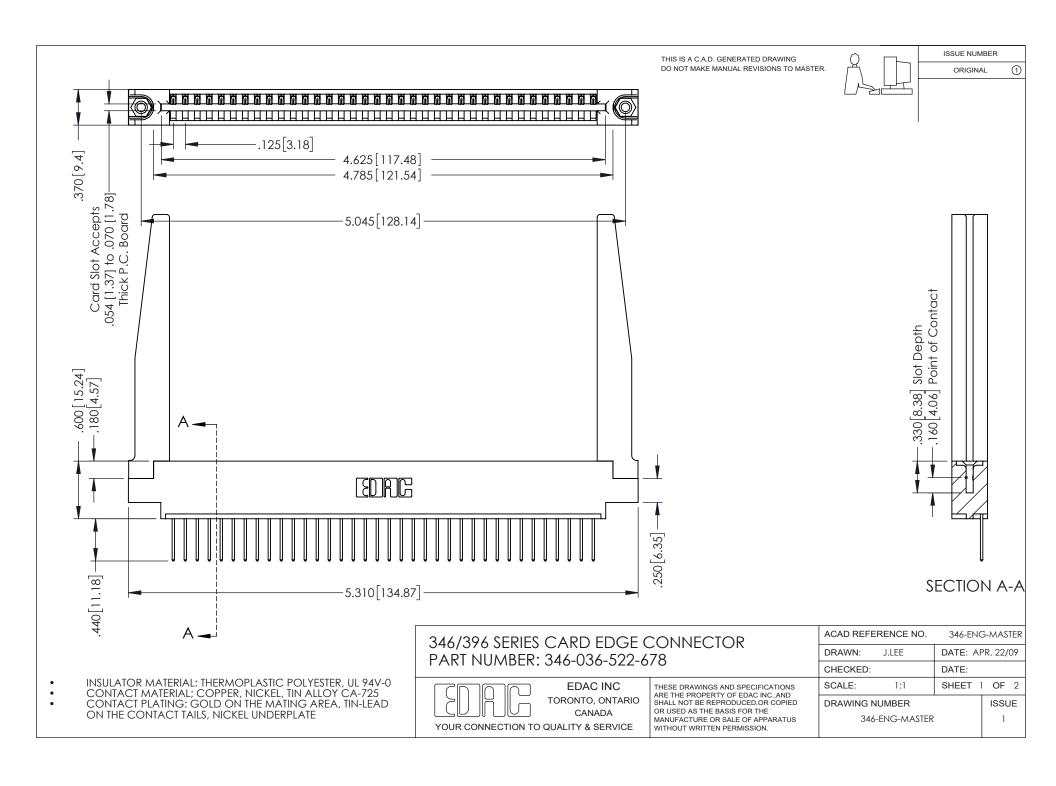

## **Contact Code 556**

INSULATOR MATERIAL: THERMOPLASTIC POLYESTER, UL 94V-0 CONTACT MATERIAL; COPPER, NICKEL, TIN ALLOY CA-725 CONTACT PLATING: GOLD ON THE MATING AREA, TIN-LEAD

ON THE CONTACT TAILS, NICKEL UNDERPLATE

## 346/396 SERIES CARD EDGE CONNECTOR CONTACT CODE 555,556,558,559,560 DIMENSIONS

YOUR CONNECTION TO QUALITY & SERVICE

**EDAC INC** TORONTO, ONTARIO CANADA

THESE DRAWINGS AND SPECIFICATIONS ARE THE PROPERTY OF EDAC INC.,AND SHALL NOT BE REPRODUCED, OR COPIED OR USED AS THE BASIS FOR THE MANUFACTURE OR SALE OF APPARATUS WITHOUT WRITTEN PERMISSION.